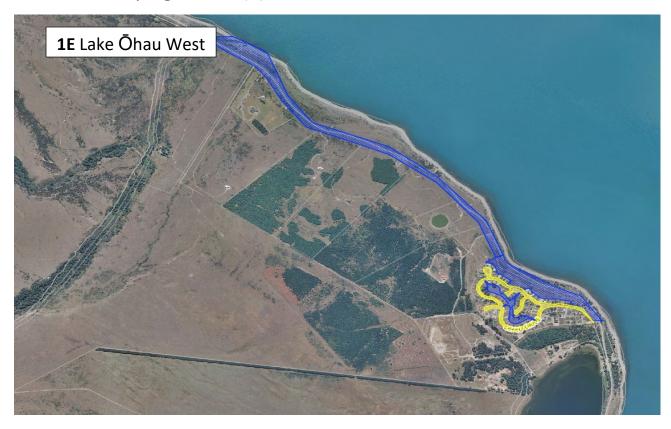

| Area                                                       | Map references |
|------------------------------------------------------------|----------------|
| ŌHAU                                                       |                |
| Ōhau A Reserve                                             | 1A             |
| McKinnon Reserve                                           | 1A             |
| Lake Ōhau West of Village                                  | 1E             |
| Lake Ōhau East of Village                                  | 1F             |
| OMARAMA                                                    |                |
| Omarama New Cemetery                                       | 1B             |
| Omarama Community Centre carpark                           | 1C             |
| Omarama public toilet carpark                              | 1C             |
| Omarama Old Cemetery                                       | 1C             |
| Cuthbert Place                                             | 1C             |
| Omarama Golf Course                                        | 1C             |
| Omarama Recreation Reserve / Domain                        | 1C             |
| ΟΤΕΜΑΤΑΤΑ                                                  |                |
| Otematata Lakes Centre carpark and shopping centre carpark | 1D             |
| Otematata Street Reserve                                   | 1D             |
| Sefton Lane Reserve                                        | 1D             |
| Otematata Recreation Reserve (Domain)                      | 1D             |
| KUROW                                                      |                |
| Walkway Bridge Reserve                                     | 2              |
| Kurow Recreation Reserve                                   | 2              |
| Kurow Railway Reserve                                      | 2              |
| Hydro Place carpark                                        | 2              |
| Maxwell Place                                              | 2              |
| Kurow Cemetery                                             | 2              |
| Kurow Sports Domain                                        | 2              |