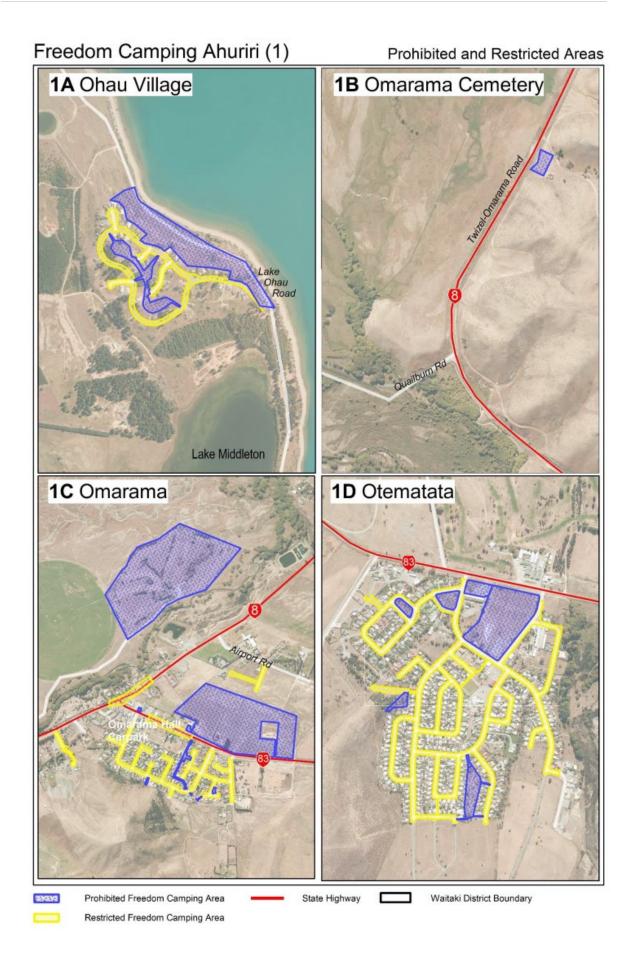

| Area                                                       | Map references |
|------------------------------------------------------------|----------------|
| ŌHAU                                                       |                |
| Ōhau A Reserve                                             | 1A             |
| McKinnon Reserve                                           | 1A             |
| Lake Ōhau West of Village                                  | 1E             |
| Lake Ōhau East of Village                                  | 1F             |
| OMARAMA                                                    |                |
| Omarama New Cemetery                                       | 1B             |
| Omarama Community Centre carpark                           | 1C             |
| Omarama public toilet carpark                              | 1C             |
| Omarama Old Cemetery                                       | 1C             |
| Cuthbert Place                                             | 1C             |
| Omarama Golf Course                                        | 1C             |
| Omarama Recreation Reserve / Domain                        | 1C             |
| ΟΤΕΜΑΤΑΤΑ                                                  |                |
| Otematata Lakes Centre carpark and shopping centre carpark | 1D             |
| Otematata Street Reserve                                   | 1D             |
| Sefton Lane Reserve                                        | 1D             |
| Otematata Recreation Reserve (Domain)                      | 1D             |
| KUROW                                                      |                |
| Walkway Bridge Reserve                                     | 2              |
| Kurow Recreation Reserve                                   | 2              |
| Kurow Railway Reserve                                      | 2              |
| Hydro Place carpark                                        | 2              |
| Maxwell Place                                              | 2              |
| Kurow Cemetery                                             | 2              |
| Kurow Sports Domain                                        | 2              |

# Schedule 3: Maps Of Restricted And Prohibited Freedom Camping Areas

## Freedom Camping Ahuriri (1)

Prohibited and Restricted Areas

Freedom Camping Ahuriri (2)

Prohibited and Restricted Areas

Waitaki District Responsible Freedom Camping Bylaw 2021

Freedom Camping Corriedale (5)