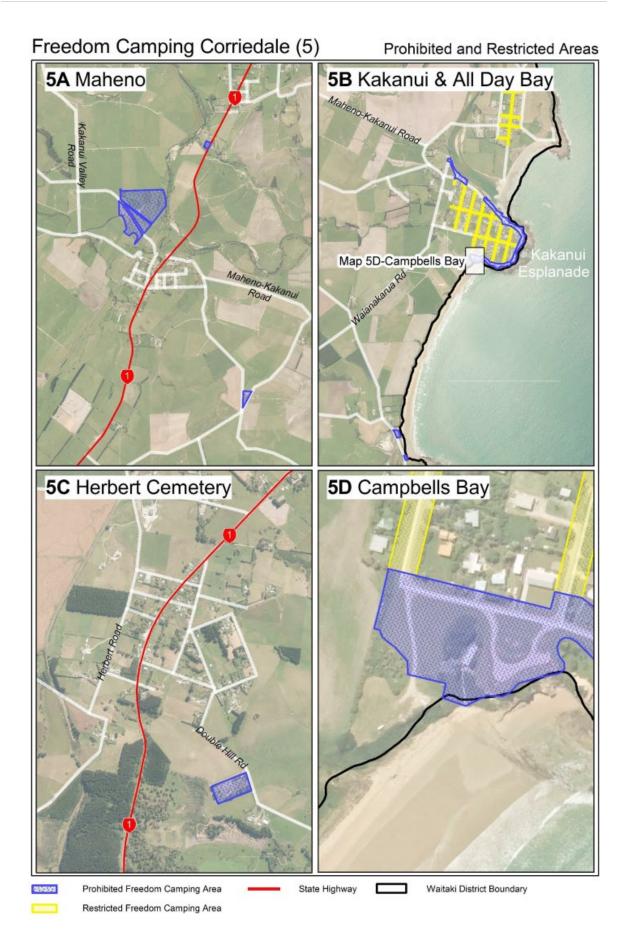

| Glen Warren Recreation Reserve4Glen Eden Recreation Reserve4Glen Street Recreation Reserve4Fenwick Park4Orana Park4Roberts Park4Casa Nova Park4Oakleigh Park4Jones Park4Skateboard Park4Banks Park4Öamaru Stream4Hine Marae Recreation Reserve4Stoke Street Reserve4Berkley Place Park4Öamaru Old Cemetery4Öamaru New Cemetery4Southern Reclamation Reserve4Westor Park4Maheno Cemetery5AMaheno Recreation Reserve5A | Area                             | Map references |
|----------------------------------------------------------------------------------------------------------------------------------------------------------------------------------------------------------------------------------------------------------------------------------------------------------------------------------------------------------------------------------------------------------------------|----------------------------------|----------------|
| Glen Eden Recreation Reserve4Glen Street Recreation Reserve4Fenwick Park4Orana Park4Roberts Park4Casa Nova Park4Oakleigh Park4Jones Park4Skateboard Park4Banks Park4Oamaru Stream4Hine Marae Recreation Reserve4Stoke Street Reserve4Berkley Place Park4Oamaru Old Cemetery4Oamaru New Cemetery4Southern Reclamation Reserve4Westor Park4Maheno Cemetery5AMaheno Recreation Reserve5A                                |                                  |                |
| Glen Street Recreation Reserve4Fenwick Park4Orana Park4Roberts Park4Casa Nova Park4Casa Nova Park4Oakleigh Park4Jones Park4Skateboard Park4Banks Park4Öamaru Stream4Harbourside Gardens4Hine Marae Recreation Reserve4Stoke Street Reserve4Berkley Place Park4Öamaru Old Cemetery4Öamaru New Cemetery4Southern Reclamation Reserve4Weston Park4Maheno Cemetery5AMaheno Recreation Reserve5A                          |                                  |                |
| Fenwick Park4Orana Park4Roberts Park4Casa Nova Park4Casa Nova Park4Oakleigh Park4Jones Park4Skateboard Park4Banks Park4Öamaru Stream4Harbourside Gardens4Hine Marae Recreation Reserve4Stoke Street Reserve4Berkley Place Park4Öamaru Old Cemetery4Öamaru New Cemetery4Southern Reclamation Reserve4Weston Park4Mateno Cemetery5AMaheno Recreation Reserve5A                                                         | Glen Eden Recreation Reserve     | 4              |
| Fenwick Park4Orana Park4Roberts Park4Casa Nova Park4Casa Nova Park4Oakleigh Park4Jones Park4Skateboard Park4Banks Park4Öamaru Stream4Harbourside Gardens4Hine Marae Recreation Reserve4Stoke Street Reserve4Berkley Place Park4Öamaru Old Cemetery4Öamaru New Cemetery4Southern Reclamation Reserve4Weston Park4Mateno Cemetery5AMaheno Recreation Reserve5A                                                         | Clar Street Deers etien Deeemus  |                |
| Orana Park4Roberts Park4Casa Nova Park4Oakleigh Park4Jones Park4Jones Park4Skateboard Park4Banks Park4Öamaru Stream4Harbourside Gardens4Hine Marae Recreation Reserve4Stoke Street Reserve4Berkley Place Park4Öamaru Old Cemetery4Öamaru New Cemetery4Southern Reclamation Reserve4Weston Park4Maheno Cemetery5AMaheno Recreation Reserve5A                                                                          | Gien Street Recreation Reserve   | 4              |
| Orana Park4Roberts Park4Casa Nova Park4Oakleigh Park4Jones Park4Jones Park4Skateboard Park4Banks Park4Öamaru Stream4Harbourside Gardens4Hine Marae Recreation Reserve4Stoke Street Reserve4Berkley Place Park4Öamaru Old Cemetery4Öamaru New Cemetery4Southern Reclamation Reserve4Weston Park4Maheno Cemetery5AMaheno Recreation Reserve5A                                                                          | Fenwick Park                     | 4              |
| Roberts Park4Casa Nova Park4Oakleigh Park4Jones Park4Jones Park4Skateboard Park4Banks Park4Öamaru Stream4Harbourside Gardens4Hine Marae Recreation Reserve4Stoke Street Reserve4Berkley Place Park4Öamaru Old Cemetery4Öamaru New Cemetery4Southern Reclamation Reserve4Weston Park4Maheno Cemetery5AMaheno Recreation Reserve5A                                                                                     |                                  |                |
| Casa Nova Park4Oakleigh Park4Jones Park4Skateboard Park4Banks Park4Öamaru Stream4Harbourside Gardens4Hine Marae Recreation Reserve4Stoke Street Reserve4Berkley Place Park4Öamaru Old Cemetery4Öamaru New Cemetery4Southern Reclamation Reserve4Weston Park4Maheno Cemetery5AMaheno Recreation Reserve5A                                                                                                             | Orana Park                       | 4              |
| Casa Nova Park4Oakleigh Park4Jones Park4Skateboard Park4Banks Park4Öamaru Stream4Harbourside Gardens4Hine Marae Recreation Reserve4Stoke Street Reserve4Berkley Place Park4Öamaru Old Cemetery4Öamaru New Cemetery4Southern Reclamation Reserve4Weston Park4Maheno Cemetery5AMaheno Recreation Reserve5A                                                                                                             |                                  |                |
| Oakleigh Park4Jones Park4Skateboard Park4Banks Park4Damaru Stream4Harbourside Gardens4Hine Marae Recreation Reserve4Stoke Street Reserve4Berkley Place Park4Damaru Old Cemetery4Öamaru New Cemetery4Southern Reclamation Reserve4Weston Park4Meteno Cemetery5AMaheno Recreation Reserve5A                                                                                                                            | Roberts Park                     | 4              |
| Oakleigh Park4Jones Park4Skateboard Park4Banks Park4Damaru Stream4Harbourside Gardens4Hine Marae Recreation Reserve4Stoke Street Reserve4Berkley Place Park4Damaru Old Cemetery4Öamaru New Cemetery4Southern Reclamation Reserve4Weston Park4Meteno Cemetery5AMaheno Recreation Reserve5A                                                                                                                            | Casa Nova Park                   |                |
| Jones Park4Jones Park4Skateboard Park4Banks Park4Öamaru Stream4Harbourside Gardens4Hine Marae Recreation Reserve4Stoke Street Reserve4Berkley Place Park4Takaro Park4Öamaru Old Cemetery4Öamaru New Cemetery4Southern Reclamation Reserve4Weston Park4Maheno Cemetery5AMaheno Recreation Reserve5A                                                                                                                   |                                  | 7              |
| Skateboard Park4Banks Park4Öamaru Stream4Harbourside Gardens4Hine Marae Recreation Reserve4Stoke Street Reserve4Berkley Place Park4Öamaru Old Cemetery4Öamaru New Cemetery4Southern Reclamation Reserve4Westor Park4Maheno Cemetery5AMaheno Recreation Reserve5A                                                                                                                                                     | Oakleigh Park                    | 4              |
| Skateboard Park4Banks Park4Öamaru Stream4Harbourside Gardens4Hine Marae Recreation Reserve4Stoke Street Reserve4Berkley Place Park4Öamaru Old Cemetery4Öamaru New Cemetery4Southern Reclamation Reserve4Westor Park4Maheno Cemetery5AMaheno Recreation Reserve5A                                                                                                                                                     |                                  |                |
| Banks Park4Öamaru Stream4Harbourside Gardens4Hine Marae Recreation Reserve4Stoke Street Reserve4Berkley Place Park4Takaro Park4Öamaru Old Cemetery4Öamaru New Cemetery4Southern Reclamation Reserve4Weston Park4Maheno Cemetery5AMaheno Recreation Reserve5A                                                                                                                                                         | Jones Park                       | 4              |
| Banks Park4Öamaru Stream4Harbourside Gardens4Hine Marae Recreation Reserve4Stoke Street Reserve4Berkley Place Park4Takaro Park4Öamaru Old Cemetery4Öamaru New Cemetery4Southern Reclamation Reserve4Weston Park4Maheno Cemetery5AMaheno Recreation Reserve5A                                                                                                                                                         | Skatabaard Bark                  |                |
| Öamaru Stream4Harbourside Gardens4Hine Marae Recreation Reserve4Stoke Street Reserve4Berkley Place Park4Takaro Park4Öamaru Old Cemetery4Öamaru New Cemetery4Southern Reclamation Reserve4Weston Park4Maheno Cemetery5AMaheno Recreation Reserve5A                                                                                                                                                                    | SKALEDUALU PAIK                  | 4              |
| Harbourside Gardens4Hine Marae Recreation Reserve4Stoke Street Reserve4Berkley Place Park4Takaro Park4Öamaru Old Cemetery4Öamaru New Cemetery4Southern Reclamation Reserve4Weston Park4Maheno Cemetery5AMaheno Recreation Reserve5A                                                                                                                                                                                  | Banks Park                       | 4              |
| Harbourside Gardens4Hine Marae Recreation Reserve4Stoke Street Reserve4Berkley Place Park4Takaro Park4Öamaru Old Cemetery4Öamaru New Cemetery4Southern Reclamation Reserve4Weston Park4Maheno Cemetery5AMaheno Recreation Reserve5A                                                                                                                                                                                  |                                  |                |
| Hine Marae Recreation Reserve4Stoke Street Reserve4Berkley Place Park4Takaro Park4Öamaru Old Cemetery4Öamaru New Cemetery4Southern Reclamation Reserve4WESTON                                                                                                                                                                                                                                                        | Ōamaru Stream                    | 4              |
| Hine Marae Recreation Reserve4Stoke Street Reserve4Berkley Place Park4Takaro Park4Öamaru Old Cemetery4Öamaru New Cemetery4Southern Reclamation Reserve4WESTON                                                                                                                                                                                                                                                        |                                  |                |
| Stoke Street Reserve4Berkley Place Park4Takaro Park4Öamaru Old Cemetery4Öamaru New Cemetery4Southern Reclamation Reserve4WESTON                                                                                                                                                                                                                                                                                      | Harbourside Gardens              | 4              |
| Stoke Street Reserve4Berkley Place Park4Takaro Park4Öamaru Old Cemetery4Öamaru New Cemetery4Southern Reclamation Reserve4WESTON                                                                                                                                                                                                                                                                                      | Hine Marge Recreation Reserve    | 4              |
| Berkley Place Park4Takaro Park4Ōamaru Old Cemetery4Ōamaru New Cemetery4Southern Reclamation Reserve4WESTON                                                                                                                                                                                                                                                                                                           |                                  | 4              |
| Takaro Park4Ōamaru Old Cemetery4Ōamaru New Cemetery4Ōamaru New Cemetery4Southern Reclamation Reserve4WESTON4Weston Park4Westview Drive Reserve (in part)4MAHENO5AMaheno Recreation Reserve5A                                                                                                                                                                                                                         | Stoke Street Reserve             | 4              |
| Takaro Park4Ōamaru Old Cemetery4Ōamaru New Cemetery4Ōamaru New Cemetery4Southern Reclamation Reserve4WESTON4Weston Park4Westview Drive Reserve (in part)4MAHENO5AMaheno Recreation Reserve5A                                                                                                                                                                                                                         |                                  |                |
| Öamaru Old Cemetery4Öamaru New Cemetery4Southern Reclamation Reserve4WESTON4Weston Park4Westview Drive Reserve (in part)4MAHENO5AMaheno Recreation Reserve5A                                                                                                                                                                                                                                                         | Berkley Place Park               | 4              |
| Öamaru Old Cemetery4Öamaru New Cemetery4Southern Reclamation Reserve4WESTON4Weston Park4Westview Drive Reserve (in part)4MAHENO5AMaheno Recreation Reserve5A                                                                                                                                                                                                                                                         | Takana Dank                      |                |
| Ōamaru New Cemetery4Southern Reclamation Reserve4WESTON                                                                                                                                                                                                                                                                                                                                                              | Такаго Рагк                      | 4              |
| Ōamaru New Cemetery4Southern Reclamation Reserve4WESTON                                                                                                                                                                                                                                                                                                                                                              | Ōamaru Old Cemetery              | 4              |
| Southern Reclamation Reserve4WESTON4Weston Park4Westview Drive Reserve (in part)4MAHENO5AMaheno Cemetery5A                                                                                                                                                                                                                                                                                                           |                                  |                |
| WESTONWeston Park4Westview Drive Reserve (in part)4MAHENOMaheno Cemetery5AMaheno Recreation Reserve5A                                                                                                                                                                                                                                                                                                                | Ōamaru New Cemetery              | 4              |
| WESTONWeston Park4Westview Drive Reserve (in part)4MAHENOMaheno Cemetery5AMaheno Recreation Reserve5A                                                                                                                                                                                                                                                                                                                |                                  |                |
| Weston Park4Westview Drive Reserve (in part)4MAHENO4Maheno Cemetery5AMaheno Recreation Reserve5A                                                                                                                                                                                                                                                                                                                     | Southern Reclamation Reserve     | 4              |
| Weston Park4Westview Drive Reserve (in part)4MAHENO4Maheno Cemetery5AMaheno Recreation Reserve5A                                                                                                                                                                                                                                                                                                                     | WESTON                           |                |
| Westview Drive Reserve (in part)  4    MAHENO                                                                                                                                                                                                                                                                                                                                                                        |                                  | 4              |
| MAHENO  5A    Maheno Cemetery  5A    Maheno Recreation Reserve  5A                                                                                                                                                                                                                                                                                                                                                   |                                  |                |
| Maheno Cemetery5AMaheno Recreation Reserve5A                                                                                                                                                                                                                                                                                                                                                                         | Westview Drive Reserve (in part) | 4              |
| Maheno Cemetery5AMaheno Recreation Reserve5A                                                                                                                                                                                                                                                                                                                                                                         |                                  |                |
| Maheno Recreation Reserve 5A                                                                                                                                                                                                                                                                                                                                                                                         |                                  | 50             |
|                                                                                                                                                                                                                                                                                                                                                                                                                      | Maneno Cemetery                  | 5A             |
|                                                                                                                                                                                                                                                                                                                                                                                                                      | Maheno Recreation Reserve        | 54             |
| Medora Hill Memorial Reserve 5A                                                                                                                                                                                                                                                                                                                                                                                      |                                  |                |
|                                                                                                                                                                                                                                                                                                                                                                                                                      | Medora Hill Memorial Reserve     | 5A             |
|                                                                                                                                                                                                                                                                                                                                                                                                                      |                                  |                |

| Area                                                                     | Map references |
|--------------------------------------------------------------------------|----------------|
| KAKANUI                                                                  |                |
| Beach Road Foreshore Recreation Reserve                                  | 5B             |
| Kakanui Esplanade, Campbell's Bay                                        | 5B and 5D      |
| Kakanui River Walkway                                                    | 5B             |
| All Day Bay, Waianakarua (designated areas at southern and northern end) | 5B             |
| Kakanui River Mouth                                                      | 5E             |
| HERBERT                                                                  |                |
| Otepopo / Herbert Cemetery                                               | 5C             |
| HAMPDEN                                                                  |                |
| Hampden Beach foreshore                                                  | 6              |
| Monmouth Reserve                                                         | 6              |
| Hampden Cemetery                                                         | 6              |
| MOERAKI                                                                  |                |
| Moeraki Boulder access road                                              | 6              |
| Katiki Lighthouse carpark (Moeraki)                                      | 7              |
| Moeraki village – seaward side of main access road                       | 7              |
| Moeraki Beach Reserve                                                    | 7              |
| Millars Bay Reserve                                                      | 7              |
| Passionfruit Gully Reserve                                               | 7              |
| Centenary Park                                                           | 7              |
| Moeraki Lookout Point                                                    | 7              |
| Moeraki Plantation Reserve                                               | 7              |
| SHAG POINT                                                               |                |
| Shag Point Picnic reserve                                                | 8C             |
| MACRAES                                                                  |                |
| Macraes Domain                                                           | 8A             |
| Macraes Old Cemetery                                                     | 8A             |
| Macraes New Cemetery                                                     | 8A             |