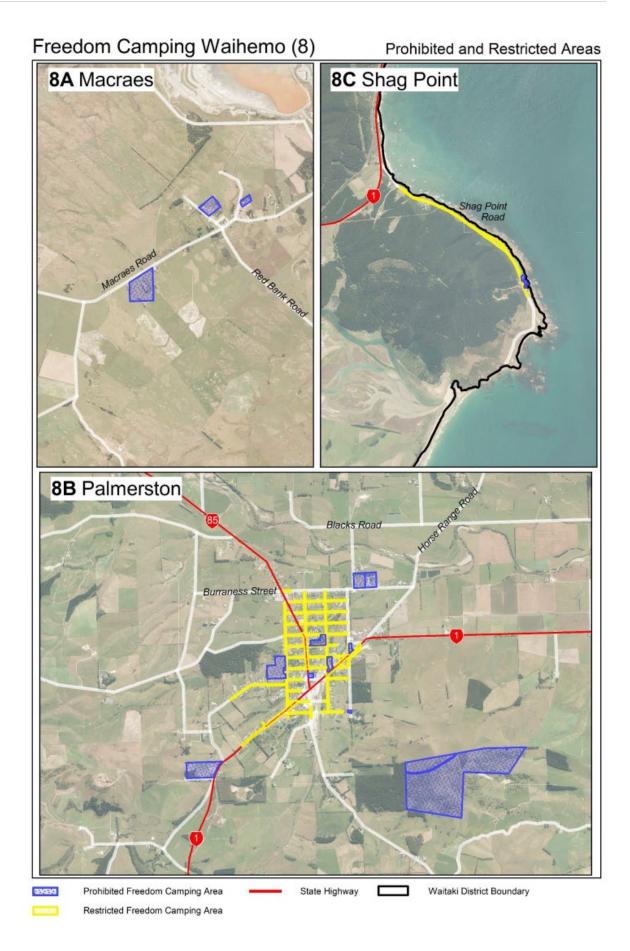

| Area                                                                     | Map references |
|--------------------------------------------------------------------------|----------------|
| KAKANUI                                                                  |                |
| Beach Road Foreshore Recreation Reserve                                  | 5B             |
| Kakanui Esplanade, Campbell's Bay                                        | 5B and 5D      |
| Kakanui River Walkway                                                    | 5B             |
| All Day Bay, Waianakarua (designated areas at southern and northern end) | 5B             |
| Kakanui River Mouth                                                      | 5E             |
| HERBERT                                                                  |                |
| Otepopo / Herbert Cemetery                                               | 5C             |
| HAMPDEN                                                                  |                |
| Hampden Beach foreshore                                                  | 6              |
| Monmouth Reserve                                                         | 6              |
| Hampden Cemetery                                                         | 6              |
| MOERAKI                                                                  |                |
| Moeraki Boulder access road                                              | 6              |
| Katiki Lighthouse carpark (Moeraki)                                      | 7              |
| Moeraki village – seaward side of main access road                       | 7              |
| Moeraki Beach Reserve                                                    | 7              |
| Millars Bay Reserve                                                      | 7              |
| Passionfruit Gully Reserve                                               | 7              |
| Centenary Park                                                           | 7              |
| Moeraki Lookout Point                                                    | 7              |
| Moeraki Plantation Reserve                                               | 7              |
| SHAG POINT                                                               |                |
| Shag Point Picnic reserve                                                | 8C             |
| MACRAES                                                                  |                |
| Macraes Domain                                                           | 8A             |
| Macraes Old Cemetery                                                     | 8A             |
| Macraes New Cemetery                                                     | 8A             |

| Area                                          | Map references |
|-----------------------------------------------|----------------|
|                                               |                |
| PALMERSTON                                    |                |
| Palmerston lookout, Craig Street              | 8B             |
| Centennial Park                               | 8B             |
| Palmerston Cemetery                           | 8B             |
| Ross Park                                     | 8B             |
| Palmerston Railway Reserve                    | 8B             |
| Palmerston Domain                             | 8B             |
| Mill Domain                                   | 8B             |
| Waihemo Recreation Reserve                    | 8B             |
| Waihemo Service Centre carpark,<br>Palmerston | 8B             |