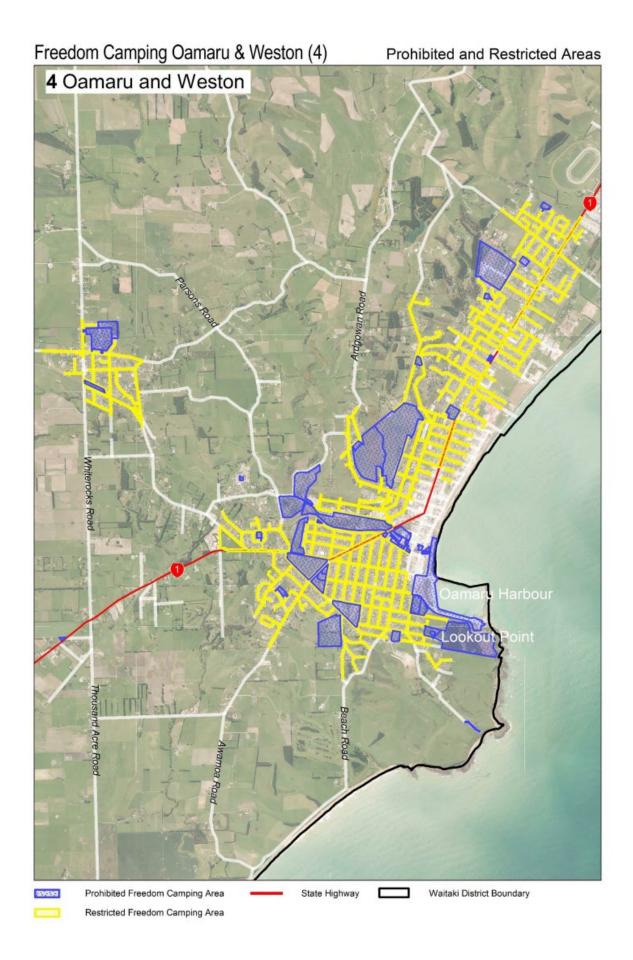

Waitaki District Responsible Freedom Camping Bylaw 2021

| Area                                       | Map references |
|--------------------------------------------|----------------|
| DUNTROON                                   |                |
| DUNTROON<br>Duntroon Cemetery              | 3A             |
| Duration Centerery                         | 37             |
| Duntroon Railway Reserve                   | 3A             |
|                                            |                |
| Duntroon Domain                            | ЗА             |
| LIVINGSTONE                                |                |
| Livingstone Cemetery                       | 3B             |
|                                            |                |
| NGAPARA<br>Ngapara Cemetery                | 3C             |
| Ngapara Cemetery                           | 50             |
| ENFIELD                                    |                |
| Enfield Domain                             | 3D             |
| ŌAMARU                                     |                |
| Extended Oamaru Harbour area – including   | 4              |
| reclamation area, old freezer building and |                |
| eastern end of Test Street                 |                |
|                                            | 4              |
| Humber Street carparks                     | 4              |
| Lookout Point, Ōamaru                      | 4              |
|                                            |                |
| Cape Wanbrow                               | 4              |
| Bushy Beach carpark                        | 4              |
|                                            |                |
| Ōamaru Public Gardens                      | 4              |
|                                            |                |
| RSA Garden of Memories                     | 4              |
| Wairere Dell                               | 4              |
|                                            |                |
| Centennial Park                            | 4              |
| Holmes Hill Park                           | 4              |
|                                            |                |
| Bluestone Heights Reserve                  | 4              |
|                                            |                |
| Glendale Park                              | 4              |
| Queens Reserve                             | 4              |
|                                            |                |
| Awamoa Park                                | 4              |
| Awamoa Park East                           | 4              |
|                                            |                |
| King George Park                           | 4              |
|                                            |                |

| Glen Warren Recreation Reserve4Glen Eden Recreation Reserve4Glen Street Recreation Reserve4Fenwick Park4Orana Park4Roberts Park4Casa Nova Park4Oakleigh Park4Jones Park4Skateboard Park4Banks Park4Öamaru Stream4Hine Marae Recreation Reserve4Stoke Street Reserve4Berkley Place Park4Öamaru Old Cemetery4Öamaru New Cemetery4Southern Reclamation Reserve4Westor Park4Maheno Cemetery5AMaheno Recreation Reserve5A | Area                             | Map references |
|----------------------------------------------------------------------------------------------------------------------------------------------------------------------------------------------------------------------------------------------------------------------------------------------------------------------------------------------------------------------------------------------------------------------|----------------------------------|----------------|
| Glen Eden Recreation Reserve4Glen Street Recreation Reserve4Fenwick Park4Orana Park4Roberts Park4Casa Nova Park4Oakleigh Park4Jones Park4Skateboard Park4Banks Park4Oamaru Stream4Hine Marae Recreation Reserve4Stoke Street Reserve4Berkley Place Park4Oamaru Old Cemetery4Oamaru New Cemetery4Southern Reclamation Reserve4Westor Park4Maheno Cemetery5AMaheno Recreation Reserve5A                                |                                  |                |
| Glen Street Recreation Reserve4Fenwick Park4Orana Park4Roberts Park4Casa Nova Park4Casa Nova Park4Oakleigh Park4Jones Park4Skateboard Park4Banks Park4Öamaru Stream4Harbourside Gardens4Hine Marae Recreation Reserve4Stoke Street Reserve4Berkley Place Park4Öamaru Old Cemetery4Öamaru New Cemetery4Southern Reclamation Reserve4Weston Park4Maheno Cemetery5AMaheno Recreation Reserve5A                          |                                  |                |
| Fenwick Park4Orana Park4Roberts Park4Casa Nova Park4Casa Nova Park4Oakleigh Park4Jones Park4Skateboard Park4Banks Park4Öamaru Stream4Harbourside Gardens4Hine Marae Recreation Reserve4Stoke Street Reserve4Berkley Place Park4Öamaru Old Cemetery4Öamaru New Cemetery4Southern Reclamation Reserve4Weston Park4Mateno Cemetery5AMaheno Recreation Reserve5A                                                         | Glen Eden Recreation Reserve     | 4              |
| Fenwick Park4Orana Park4Roberts Park4Casa Nova Park4Casa Nova Park4Oakleigh Park4Jones Park4Skateboard Park4Banks Park4Öamaru Stream4Harbourside Gardens4Hine Marae Recreation Reserve4Stoke Street Reserve4Berkley Place Park4Öamaru Old Cemetery4Öamaru New Cemetery4Southern Reclamation Reserve4Weston Park4Mateno Cemetery5AMaheno Recreation Reserve5A                                                         | Clar Street Deers etien Deeemus  |                |
| Orana Park4Roberts Park4Casa Nova Park4Oakleigh Park4Jones Park4Jones Park4Skateboard Park4Banks Park4Öamaru Stream4Harbourside Gardens4Hine Marae Recreation Reserve4Stoke Street Reserve4Berkley Place Park4Öamaru Old Cemetery4Öamaru New Cemetery4Southern Reclamation Reserve4Weston Park4Maheno Cemetery5AMaheno Recreation Reserve5A                                                                          | Gien Street Recreation Reserve   | 4              |
| Orana Park4Roberts Park4Casa Nova Park4Oakleigh Park4Jones Park4Jones Park4Skateboard Park4Banks Park4Öamaru Stream4Harbourside Gardens4Hine Marae Recreation Reserve4Stoke Street Reserve4Berkley Place Park4Öamaru Old Cemetery4Öamaru New Cemetery4Southern Reclamation Reserve4Weston Park4Maheno Cemetery5AMaheno Recreation Reserve5A                                                                          | Fenwick Park                     | 4              |
| Roberts Park4Casa Nova Park4Oakleigh Park4Jones Park4Jones Park4Skateboard Park4Banks Park4Öamaru Stream4Harbourside Gardens4Hine Marae Recreation Reserve4Stoke Street Reserve4Berkley Place Park4Öamaru Old Cemetery4Öamaru New Cemetery4Southern Reclamation Reserve4Weston Park4Maheno Cemetery5AMaheno Recreation Reserve5A                                                                                     |                                  |                |
| Casa Nova Park4Oakleigh Park4Jones Park4Skateboard Park4Banks Park4Öamaru Stream4Harbourside Gardens4Hine Marae Recreation Reserve4Stoke Street Reserve4Berkley Place Park4Öamaru Old Cemetery4Öamaru New Cemetery4Southern Reclamation Reserve4Weston Park4Maheno Cemetery5AMaheno Recreation Reserve5A                                                                                                             | Orana Park                       | 4              |
| Casa Nova Park4Oakleigh Park4Jones Park4Skateboard Park4Banks Park4Öamaru Stream4Harbourside Gardens4Hine Marae Recreation Reserve4Stoke Street Reserve4Berkley Place Park4Öamaru Old Cemetery4Öamaru New Cemetery4Southern Reclamation Reserve4Weston Park4Maheno Cemetery5AMaheno Recreation Reserve5A                                                                                                             |                                  |                |
| Oakleigh Park4Jones Park4Skateboard Park4Banks Park4Damaru Stream4Harbourside Gardens4Hine Marae Recreation Reserve4Stoke Street Reserve4Berkley Place Park4Damaru Old Cemetery4Öamaru New Cemetery4Southern Reclamation Reserve4Weston Park4Meteno Cemetery5AMaheno Recreation Reserve5A                                                                                                                            | Roberts Park                     | 4              |
| Oakleigh Park4Jones Park4Skateboard Park4Banks Park4Damaru Stream4Harbourside Gardens4Hine Marae Recreation Reserve4Stoke Street Reserve4Berkley Place Park4Damaru Old Cemetery4Öamaru New Cemetery4Southern Reclamation Reserve4Weston Park4Meteno Cemetery5AMaheno Recreation Reserve5A                                                                                                                            | Casa Nova Park                   |                |
| Jones Park4Jones Park4Skateboard Park4Banks Park4Öamaru Stream4Harbourside Gardens4Hine Marae Recreation Reserve4Stoke Street Reserve4Berkley Place Park4Takaro Park4Öamaru Old Cemetery4Öamaru New Cemetery4Southern Reclamation Reserve4Weston Park4Maheno Cemetery5AMaheno Recreation Reserve5A                                                                                                                   |                                  | 7              |
| Skateboard Park4Banks Park4Öamaru Stream4Harbourside Gardens4Hine Marae Recreation Reserve4Stoke Street Reserve4Berkley Place Park4Öamaru Old Cemetery4Öamaru New Cemetery4Southern Reclamation Reserve4Westor Park4Maheno Cemetery5AMaheno Recreation Reserve5A                                                                                                                                                     | Oakleigh Park                    | 4              |
| Skateboard Park4Banks Park4Öamaru Stream4Harbourside Gardens4Hine Marae Recreation Reserve4Stoke Street Reserve4Berkley Place Park4Öamaru Old Cemetery4Öamaru New Cemetery4Southern Reclamation Reserve4Westor Park4Maheno Cemetery5AMaheno Recreation Reserve5A                                                                                                                                                     |                                  |                |
| Banks Park4Öamaru Stream4Harbourside Gardens4Hine Marae Recreation Reserve4Stoke Street Reserve4Berkley Place Park4Takaro Park4Öamaru Old Cemetery4Öamaru New Cemetery4Southern Reclamation Reserve4Weston Park4Maheno Cemetery5AMaheno Recreation Reserve5A                                                                                                                                                         | Jones Park                       | 4              |
| Banks Park4Öamaru Stream4Harbourside Gardens4Hine Marae Recreation Reserve4Stoke Street Reserve4Berkley Place Park4Takaro Park4Öamaru Old Cemetery4Öamaru New Cemetery4Southern Reclamation Reserve4Weston Park4Maheno Cemetery5AMaheno Recreation Reserve5A                                                                                                                                                         | Skatabaard Bark                  |                |
| Öamaru Stream4Harbourside Gardens4Hine Marae Recreation Reserve4Stoke Street Reserve4Berkley Place Park4Takaro Park4Öamaru Old Cemetery4Öamaru New Cemetery4Southern Reclamation Reserve4Weston Park4Maheno Cemetery5AMaheno Recreation Reserve5A                                                                                                                                                                    | SKALEDUALU PAIK                  | 4              |
| Harbourside Gardens4Hine Marae Recreation Reserve4Stoke Street Reserve4Berkley Place Park4Takaro Park4Öamaru Old Cemetery4Öamaru New Cemetery4Southern Reclamation Reserve4Weston Park4Maheno Cemetery5AMaheno Recreation Reserve5A                                                                                                                                                                                  | Banks Park                       | 4              |
| Harbourside Gardens4Hine Marae Recreation Reserve4Stoke Street Reserve4Berkley Place Park4Takaro Park4Öamaru Old Cemetery4Öamaru New Cemetery4Southern Reclamation Reserve4Weston Park4Maheno Cemetery5AMaheno Recreation Reserve5A                                                                                                                                                                                  |                                  |                |
| Hine Marae Recreation Reserve4Stoke Street Reserve4Berkley Place Park4Takaro Park4Öamaru Old Cemetery4Öamaru New Cemetery4Southern Reclamation Reserve4WESTON                                                                                                                                                                                                                                                        | Ōamaru Stream                    | 4              |
| Hine Marae Recreation Reserve4Stoke Street Reserve4Berkley Place Park4Takaro Park4Öamaru Old Cemetery4Öamaru New Cemetery4Southern Reclamation Reserve4WESTON                                                                                                                                                                                                                                                        |                                  |                |
| Stoke Street Reserve4Berkley Place Park4Takaro Park4Öamaru Old Cemetery4Öamaru New Cemetery4Southern Reclamation Reserve4WESTON                                                                                                                                                                                                                                                                                      | Harbourside Gardens              | 4              |
| Stoke Street Reserve4Berkley Place Park4Takaro Park4Öamaru Old Cemetery4Öamaru New Cemetery4Southern Reclamation Reserve4WESTON                                                                                                                                                                                                                                                                                      | Hine Marge Recreation Reserve    | 4              |
| Berkley Place Park4Takaro Park4Ōamaru Old Cemetery4Ōamaru New Cemetery4Southern Reclamation Reserve4WESTON                                                                                                                                                                                                                                                                                                           |                                  | 4              |
| Takaro Park4Ōamaru Old Cemetery4Ōamaru New Cemetery4Ōamaru New Cemetery4Southern Reclamation Reserve4WESTON4Weston Park4Westview Drive Reserve (in part)4MAHENO5AMaheno Recreation Reserve5A                                                                                                                                                                                                                         | Stoke Street Reserve             | 4              |
| Takaro Park4Ōamaru Old Cemetery4Ōamaru New Cemetery4Ōamaru New Cemetery4Southern Reclamation Reserve4WESTON4Weston Park4Westview Drive Reserve (in part)4MAHENO5AMaheno Recreation Reserve5A                                                                                                                                                                                                                         |                                  |                |
| Öamaru Old Cemetery4Öamaru New Cemetery4Southern Reclamation Reserve4WESTON4Weston Park4Westview Drive Reserve (in part)4MAHENO5AMaheno Recreation Reserve5A                                                                                                                                                                                                                                                         | Berkley Place Park               | 4              |
| Öamaru Old Cemetery4Öamaru New Cemetery4Southern Reclamation Reserve4WESTON4Weston Park4Westview Drive Reserve (in part)4MAHENO5AMaheno Recreation Reserve5A                                                                                                                                                                                                                                                         | Takana Dank                      |                |
| Ōamaru New Cemetery4Southern Reclamation Reserve4WESTON                                                                                                                                                                                                                                                                                                                                                              | Такаго Рагк                      | 4              |
| Ōamaru New Cemetery4Southern Reclamation Reserve4WESTON                                                                                                                                                                                                                                                                                                                                                              | Ōamaru Old Cemetery              | 4              |
| Southern Reclamation Reserve4WESTON4Weston Park4Westview Drive Reserve (in part)4MAHENO5AMaheno Cemetery5A                                                                                                                                                                                                                                                                                                           |                                  |                |
| WESTONWeston Park4Westview Drive Reserve (in part)4MAHENOMaheno Cemetery5AMaheno Recreation Reserve5A                                                                                                                                                                                                                                                                                                                | Ōamaru New Cemetery              | 4              |
| WESTONWeston Park4Westview Drive Reserve (in part)4MAHENOMaheno Cemetery5AMaheno Recreation Reserve5A                                                                                                                                                                                                                                                                                                                |                                  |                |
| Weston Park4Westview Drive Reserve (in part)4MAHENO4Maheno Cemetery5AMaheno Recreation Reserve5A                                                                                                                                                                                                                                                                                                                     | Southern Reclamation Reserve     | 4              |
| Weston Park4Westview Drive Reserve (in part)4MAHENO4Maheno Cemetery5AMaheno Recreation Reserve5A                                                                                                                                                                                                                                                                                                                     | WESTON                           |                |
| Westview Drive Reserve (in part)  4    MAHENO                                                                                                                                                                                                                                                                                                                                                                        |                                  | 4              |
| MAHENO  5A    Maheno Cemetery  5A    Maheno Recreation Reserve  5A                                                                                                                                                                                                                                                                                                                                                   |                                  |                |
| Maheno Cemetery5AMaheno Recreation Reserve5A                                                                                                                                                                                                                                                                                                                                                                         | Westview Drive Reserve (in part) | 4              |
| Maheno Cemetery5AMaheno Recreation Reserve5A                                                                                                                                                                                                                                                                                                                                                                         |                                  |                |
| Maheno Recreation Reserve 5A                                                                                                                                                                                                                                                                                                                                                                                         |                                  | 50             |
|                                                                                                                                                                                                                                                                                                                                                                                                                      | Maneno Cemetery                  | 5A             |
|                                                                                                                                                                                                                                                                                                                                                                                                                      | Maheno Recreation Reserve        | 54             |
| Medora Hill Memorial Reserve 5A                                                                                                                                                                                                                                                                                                                                                                                      |                                  |                |
|                                                                                                                                                                                                                                                                                                                                                                                                                      | Medora Hill Memorial Reserve     | 5A             |
|                                                                                                                                                                                                                                                                                                                                                                                                                      |                                  |                |