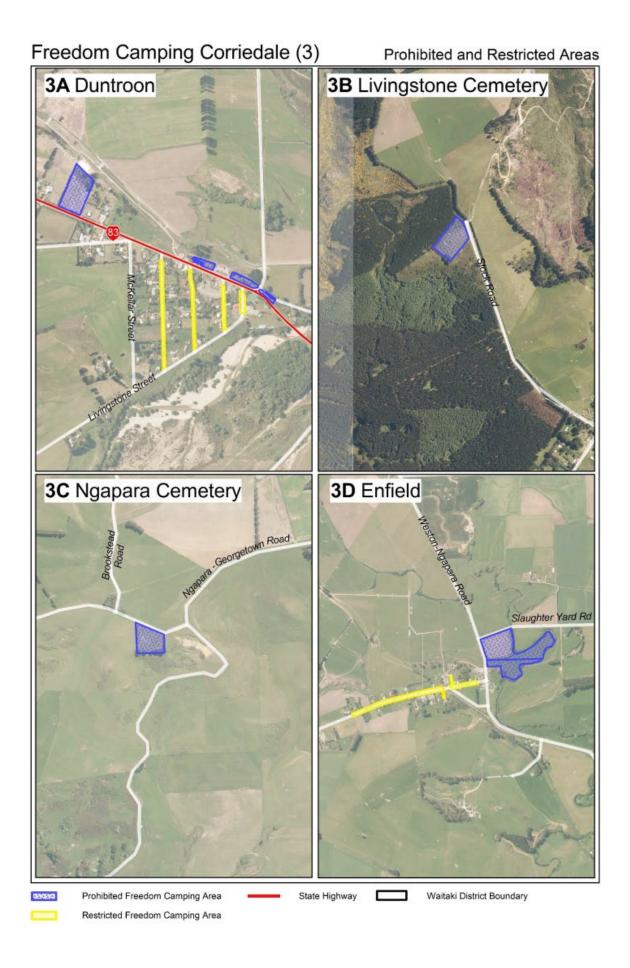

Waitaki District Responsible Freedom Camping Bylaw 2021

| Area                                       | Map references |
|--------------------------------------------|----------------|
| DUNTROON                                   |                |
| DUNTROON<br>Duntroon Cemetery              | 3A             |
| Duration Centerery                         | 37             |
| Duntroon Railway Reserve                   | 3A             |
|                                            |                |
| Duntroon Domain                            | ЗА             |
| LIVINGSTONE                                |                |
| Livingstone Cemetery                       | 3B             |
|                                            |                |
| NGAPARA<br>Ngapara Cemetery                | 3C             |
| Ngapara Cemetery                           | 50             |
| ENFIELD                                    |                |
| Enfield Domain                             | 3D             |
| ŌAMARU                                     |                |
| Extended Oamaru Harbour area – including   | 4              |
| reclamation area, old freezer building and |                |
| eastern end of Test Street                 |                |
|                                            | 4              |
| Humber Street carparks                     | 4              |
| Lookout Point, Ōamaru                      | 4              |
|                                            |                |
| Cape Wanbrow                               | 4              |
| Bushy Beach carpark                        | 4              |
|                                            |                |
| Ōamaru Public Gardens                      | 4              |
|                                            |                |
| RSA Garden of Memories                     | 4              |
| Wairere Dell                               | 4              |
|                                            |                |
| Centennial Park                            | 4              |
| Holmes Hill Park                           | 4              |
|                                            |                |
| Bluestone Heights Reserve                  | 4              |
|                                            |                |
| Glendale Park                              | 4              |
| Queens Reserve                             | 4              |
|                                            |                |
| Awamoa Park                                | 4              |
| Awamoa Park East                           | 4              |
|                                            |                |
| King George Park                           | 4              |
|                                            |                |