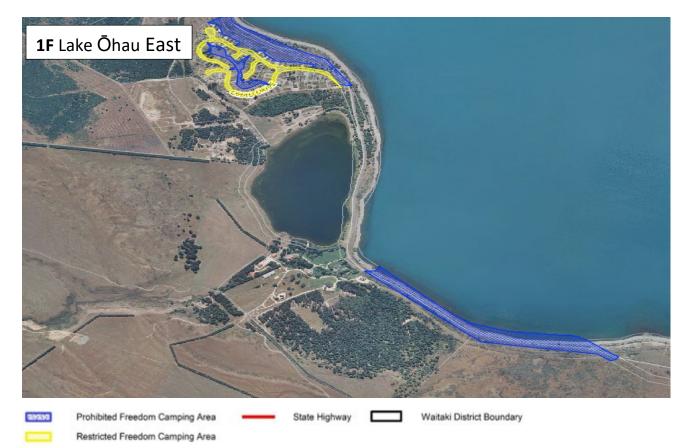

| Area                                                       | Map references |
|------------------------------------------------------------|----------------|
| ŌHAU                                                       |                |
| Ōhau A Reserve                                             | 1A             |
| McKinnon Reserve                                           | 1A             |
| Lake Ōhau West of Village                                  | 1E             |
| Lake Ōhau East of Village                                  | 1F             |
| OMARAMA                                                    |                |
| Omarama New Cemetery                                       | 1B             |
| Omarama Community Centre carpark                           | 1C             |
| Omarama public toilet carpark                              | 1C             |
| Omarama Old Cemetery                                       | 1C             |
| Cuthbert Place                                             | 1C             |
| Omarama Golf Course                                        | 1C             |
| Omarama Recreation Reserve / Domain                        | 1C             |
| ΟΤΕΜΑΤΑΤΑ                                                  |                |
| Otematata Lakes Centre carpark and shopping centre carpark | 1D             |
| Otematata Street Reserve                                   | 1D             |
| Sefton Lane Reserve                                        | 1D             |
| Otematata Recreation Reserve (Domain)                      | 1D             |
| KUROW                                                      |                |
| Walkway Bridge Reserve                                     | 2              |
| Kurow Recreation Reserve                                   | 2              |
| Kurow Railway Reserve                                      | 2              |
| Hydro Place carpark                                        | 2              |
| Maxwell Place                                              | 2              |
| Kurow Cemetery                                             | 2              |
| Kurow Sports Domain                                        | 2              |