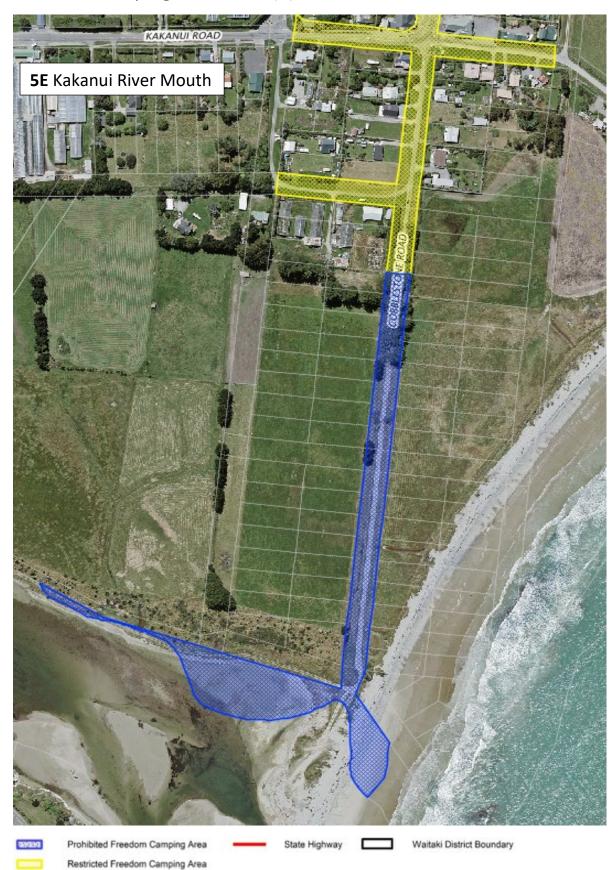

| Area                                                                     | Map references |
|--------------------------------------------------------------------------|----------------|
| KAKANUI                                                                  |                |
| Beach Road Foreshore Recreation Reserve                                  | 5B             |
| Kakanui Esplanade, Campbell's Bay                                        | 5B and 5D      |
| Kakanui River Walkway                                                    | 5B             |
| All Day Bay, Waianakarua (designated areas at southern and northern end) | 5B             |
| Kakanui River Mouth                                                      | 5E             |
| HERBERT                                                                  |                |
| Otepopo / Herbert Cemetery                                               | 5C             |
| HAMPDEN                                                                  |                |
| Hampden Beach foreshore                                                  | 6              |
| Monmouth Reserve                                                         | 6              |
| Hampden Cemetery                                                         | 6              |
| MOERAKI                                                                  |                |
| Moeraki Boulder access road                                              | 6              |
| Katiki Lighthouse carpark (Moeraki)                                      | 7              |
| Moeraki village – seaward side of main access road                       | 7              |
| Moeraki Beach Reserve                                                    | 7              |
| Millars Bay Reserve                                                      | 7              |
| Passionfruit Gully Reserve                                               | 7              |
| Centenary Park                                                           | 7              |
| Moeraki Lookout Point                                                    | 7              |
| Moeraki Plantation Reserve                                               | 7              |
| SHAG POINT                                                               |                |
| Shag Point Picnic reserve                                                | 8C             |
| MACRAES                                                                  |                |
| Macraes Domain                                                           | 8A             |
| Macraes Old Cemetery                                                     | 8A             |
| Macraes New Cemetery                                                     | 8A             |