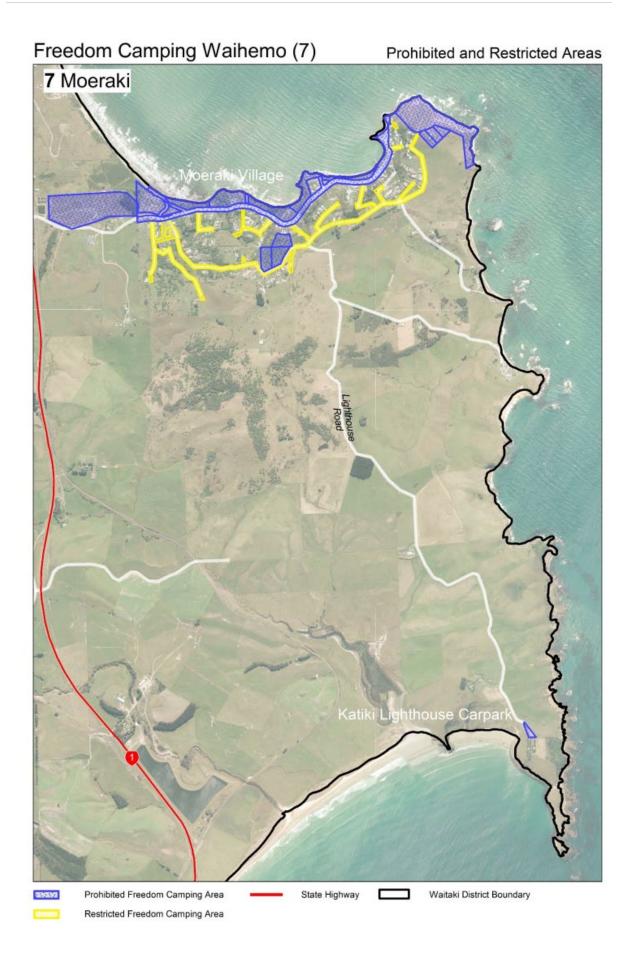

| Area                                                                     | Map references |
|--------------------------------------------------------------------------|----------------|
| KAKANUI                                                                  |                |
| Beach Road Foreshore Recreation Reserve                                  | 5B             |
| Kakanui Esplanade, Campbell's Bay                                        | 5B and 5D      |
| Kakanui River Walkway                                                    | 5B             |
| All Day Bay, Waianakarua (designated areas at southern and northern end) | 5B             |
| Kakanui River Mouth                                                      | 5E             |
| HERBERT                                                                  |                |
| Otepopo / Herbert Cemetery                                               | 5C             |
| HAMPDEN                                                                  |                |
| Hampden Beach foreshore                                                  | 6              |
| Monmouth Reserve                                                         | 6              |
| Hampden Cemetery                                                         | 6              |
| MOERAKI                                                                  |                |
| Moeraki Boulder access road                                              | 6              |
| Katiki Lighthouse carpark (Moeraki)                                      | 7              |
| Moeraki village – seaward side of main access road                       | 7              |
| Moeraki Beach Reserve                                                    | 7              |
| Millars Bay Reserve                                                      | 7              |
| Passionfruit Gully Reserve                                               | 7              |
| Centenary Park                                                           | 7              |
| Moeraki Lookout Point                                                    | 7              |
| Moeraki Plantation Reserve                                               | 7              |
| SHAG POINT                                                               |                |
| Shag Point Picnic reserve                                                | 8C             |
| MACRAES                                                                  |                |
| Macraes Domain                                                           | 8A             |
| Macraes Old Cemetery                                                     | 8A             |
| Macraes New Cemetery                                                     | 8A             |