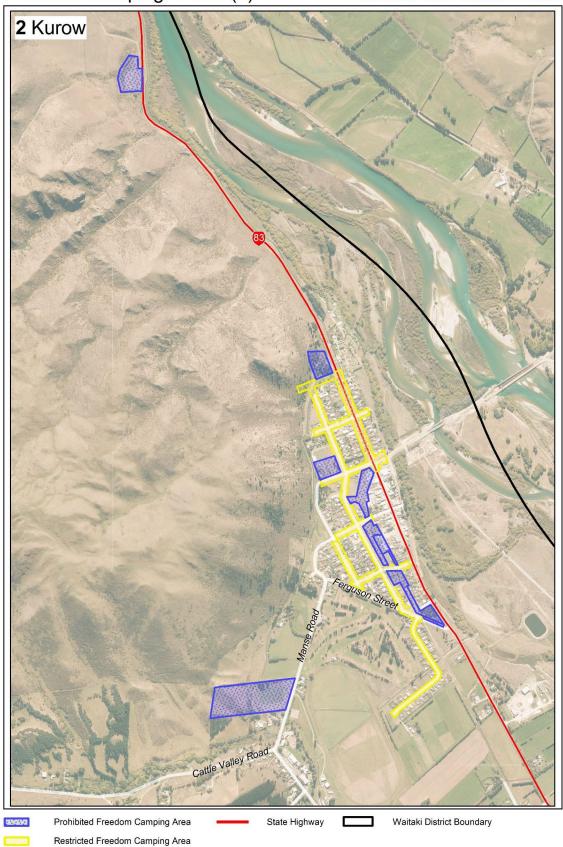

| Area                                                       | Map references |
|------------------------------------------------------------|----------------|
| ŌHAU                                                       |                |
| Ōhau A Reserve                                             | 1A             |
| McKinnon Reserve                                           | 1A             |
| Lake Ōhau West of Village                                  | 1E             |
| Lake Ōhau East of Village                                  | 1F             |
| OMARAMA                                                    |                |
| Omarama New Cemetery                                       | 1B             |
| Omarama Community Centre carpark                           | 1C             |
| Omarama public toilet carpark                              | 1C             |
| Omarama Old Cemetery                                       | 1C             |
| Cuthbert Place                                             | 1C             |
| Omarama Golf Course                                        | 1C             |
| Omarama Recreation Reserve / Domain                        | 1C             |
| ΟΤΕΜΑΤΑΤΑ                                                  |                |
| Otematata Lakes Centre carpark and shopping centre carpark | 1D             |
| Otematata Street Reserve                                   | 1D             |
| Sefton Lane Reserve                                        | 1D             |
| Otematata Recreation Reserve (Domain)                      | 1D             |
| KUROW                                                      |                |
| Walkway Bridge Reserve                                     | 2              |
| Kurow Recreation Reserve                                   | 2              |
| Kurow Railway Reserve                                      | 2              |
| Hydro Place carpark                                        | 2              |
| Maxwell Place                                              | 2              |
| Kurow Cemetery                                             | 2              |
| Kurow Sports Domain                                        | 2              |