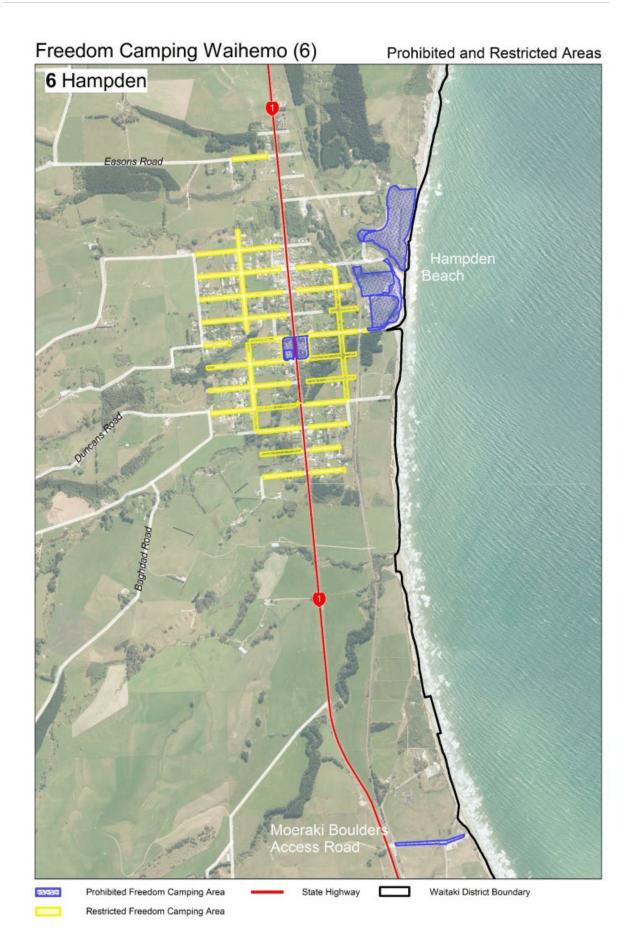

| Area                                                                     | Map references |
|--------------------------------------------------------------------------|----------------|
| KAKANUI                                                                  |                |
| Beach Road Foreshore Recreation Reserve                                  | 5B             |
| Kakanui Esplanade, Campbell's Bay                                        | 5B and 5D      |
| Kakanui River Walkway                                                    | 5B             |
| All Day Bay, Waianakarua (designated areas at southern and northern end) | 5B             |
| Kakanui River Mouth                                                      | 5E             |
| HERBERT                                                                  |                |
| Otepopo / Herbert Cemetery                                               | 5C             |
| HAMPDEN                                                                  |                |
| Hampden Beach foreshore                                                  | 6              |
| Monmouth Reserve                                                         | 6              |
| Hampden Cemetery                                                         | 6              |
| MOERAKI                                                                  |                |
| Moeraki Boulder access road                                              | 6              |
| Katiki Lighthouse carpark (Moeraki)                                      | 7              |
| Moeraki village – seaward side of main access road                       | 7              |
| Moeraki Beach Reserve                                                    | 7              |
| Millars Bay Reserve                                                      | 7              |
| Passionfruit Gully Reserve                                               | 7              |
| Centenary Park                                                           | 7              |
| Moeraki Lookout Point                                                    | 7              |
| Moeraki Plantation Reserve                                               | 7              |
| SHAG POINT                                                               |                |
| Shag Point Picnic reserve                                                | 8C             |
| MACRAES                                                                  |                |
| Macraes Domain                                                           | 8A             |
| Macraes Old Cemetery                                                     | 8A             |
| Macraes New Cemetery                                                     | 8A             |