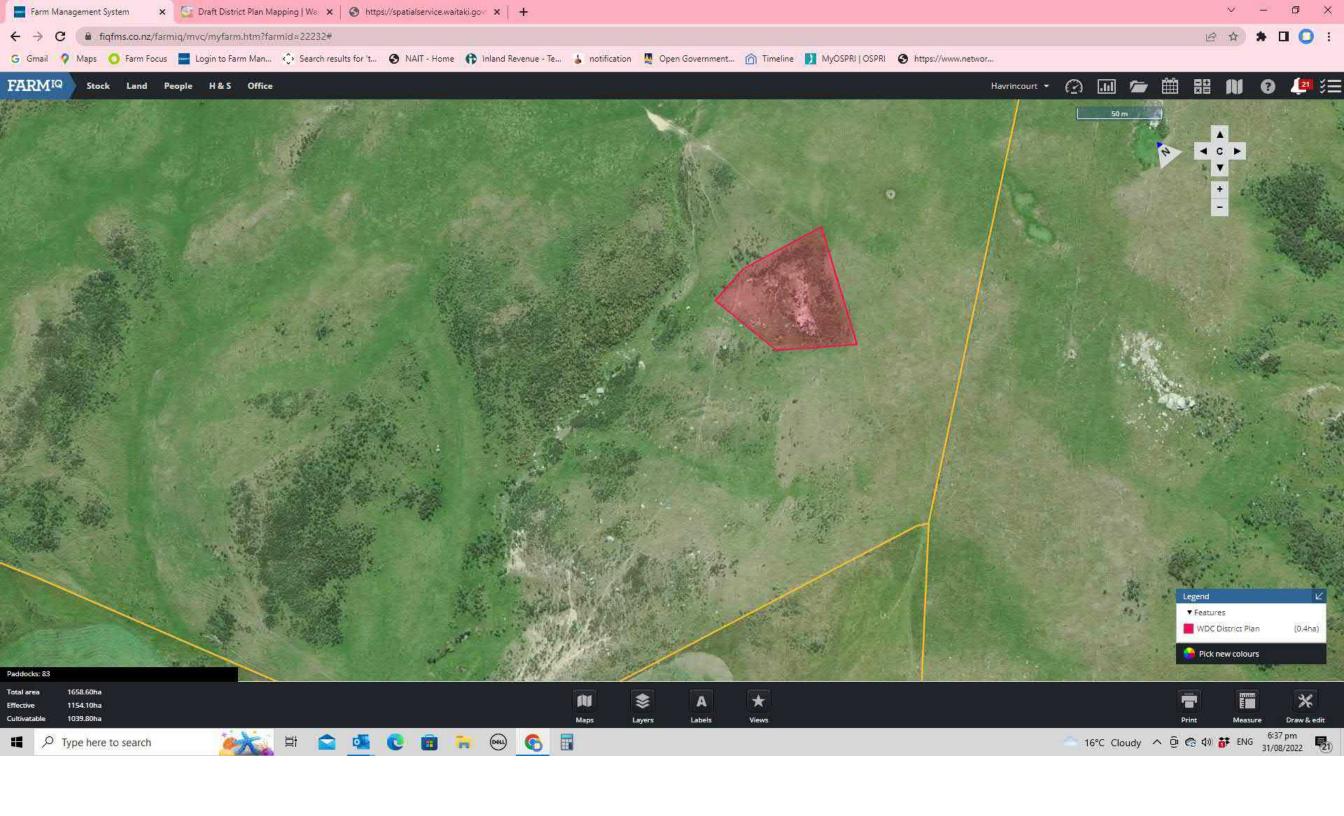

#### **Mark Smith**

External Email Be careful with links and attachments. Think before clicking – do I know this person and does this person's request make sense?

To whom it may concern.

Please find attached a screenshot taken from our farm map which outlines the area we feel should HH282 should be reduced to. The area in the draft District Plan includes a larger area of the paddock, much is already cultivated and productive land. The contour and existing matagauri protect the rocks from cultivation. Happy to provide photos if necessary or to take someone to visit the site.

Kind Regards

Duncan and Georgie McGregor Havrincourt 599 Nenthorn Road RD3 Palmerston 9483

On 23/08/2022, at 3:17 PM, Heather Bauchop < <a href="mailto:hbauchop@waitaki.govt.nz">hbauchop@waitaki.govt.nz</a>> wrote: