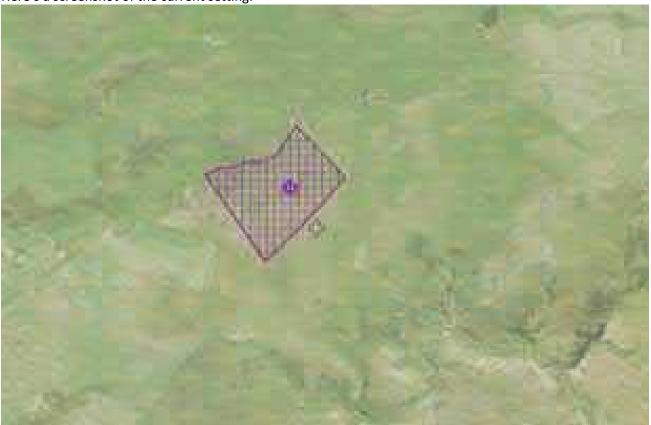

Hi Georgie,

David Campbell said he'd been talking to you, and that you had a suggestion about the setting of HH282.

Here's a screenshot of the current setting:

Can you indicate on the screenshot what you think the setting following the landform would be? If you could email <a href="mailto:planreview@waitaki.govt.nz">planreview@waitaki.govt.nz</a> with that information, then we'll have a record of the feedback.