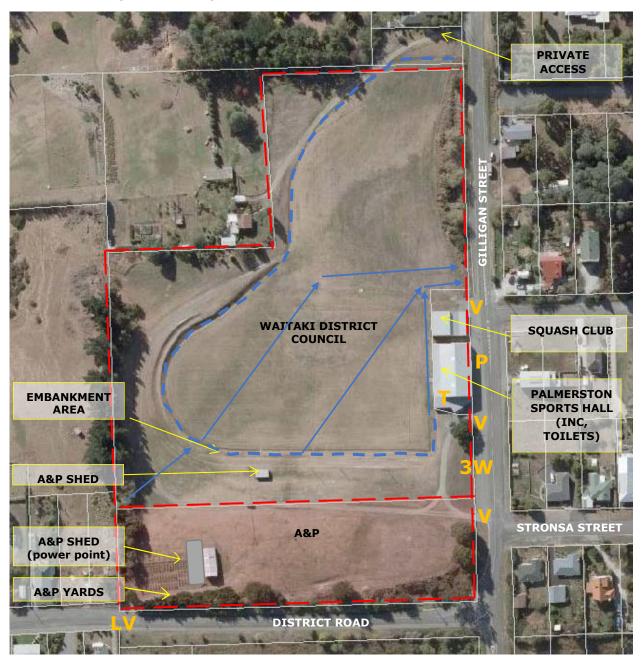

Palmerston Showgrounds | Gilligan Street, Palmerston | Site Plan

## | **KEY** |

| V                 | Vehicle Access (Requires Parks Key)                           |
|-------------------|---------------------------------------------------------------|
| Ρ                 | Parking                                                       |
| т                 | Public Toilets – Requires Hall access (2 Men's, 2 Women's)    |
| LV                | Limited Vehicle Access                                        |
| <b>3W</b>         | 3Waters Truck Filling Station                                 |
| $\longrightarrow$ | Pipelines (approx. unconfirmed condition)                     |
|                   | Open drain (approx) surrounding the field (vaning in depth of |

Open drain (approx.) surrounding the field (varying in depth and width – usually does not hold water but is a storm water passage).