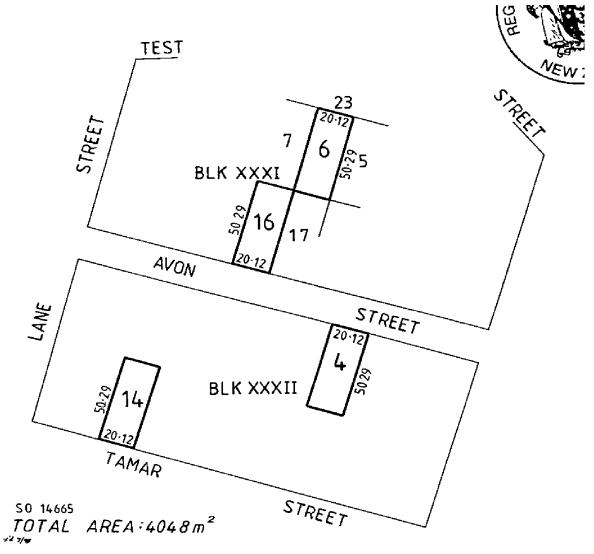

**Prior References** 

| OT241/150         |                                       |
|-------------------|---------------------------------------|
| Estate            | Fee Simple                            |
| Area              | 4048 square metres more or less       |
| Legal Description | Section 6 and Section 16 Block XXXI   |
|                   | Town of Oamaru and Section 4 and      |
|                   | Section 14 Block XXXII Town of Oamaru |
| Registered Owners |                                       |