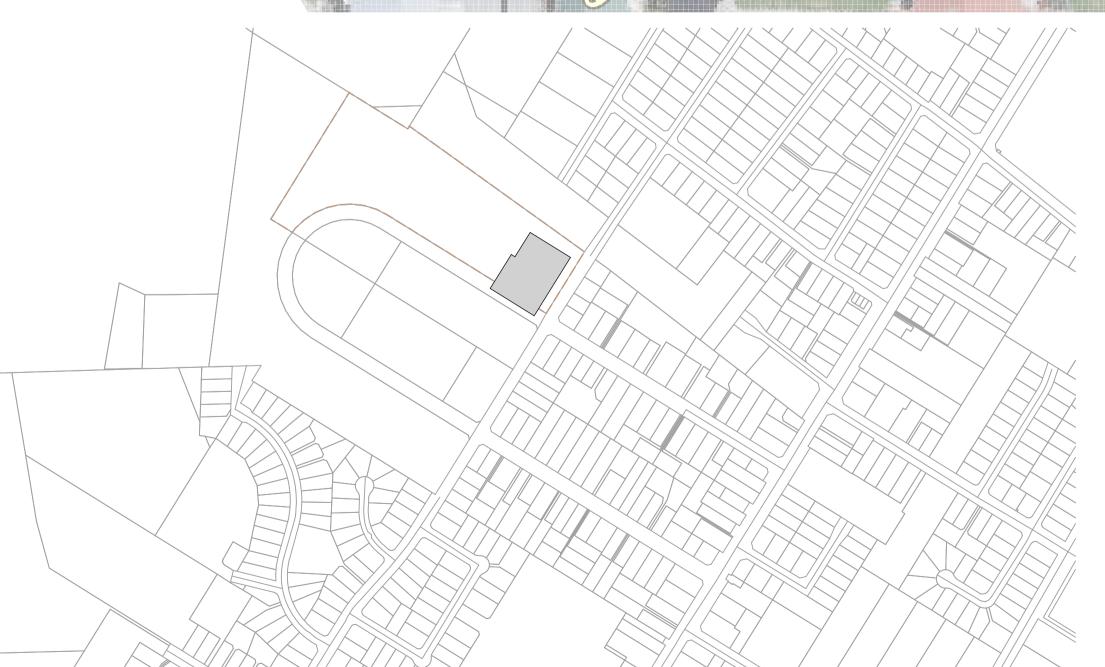

SITE LOCATION PLAN
1:5000



## Forgie Hollows & Associates (Oamaru) Limited

Michael A. Forgie NZCQS, DIP.QS, ANZIQS, REG.QS

PO Box 32, Oamaru 9444 New Zealand Phone: (03) 434-7681 Mobile: 0274-350-805 Email: maforgie@xtra.co.nz

PROPOSED INDOOR SPORTS
FACILITY
WAITAKI DISTRICT
STADIUM

| CENTENNIAL P | AL PARK, OAMARU |        |  |
|--------------|-----------------|--------|--|
|              | Drawn           | IDES   |  |
|              | Design          |        |  |
|              | Creation Date   | 00/00/ |  |
|              |                 |        |  |

Drawing Title SITE PLAN

Drawing Number 1:350, 1:5000

ALL DIMENSIONS TO BE VERIFIED ON SITE



**EXTERIOR PERSPECTIVE 1** 



EXTERIOR PERSPECTIVE 2



**EXTERIOR PERSPECTIVE 4** 



**EXTERIOR PERSPECTIVE 3** 



#### Forgi