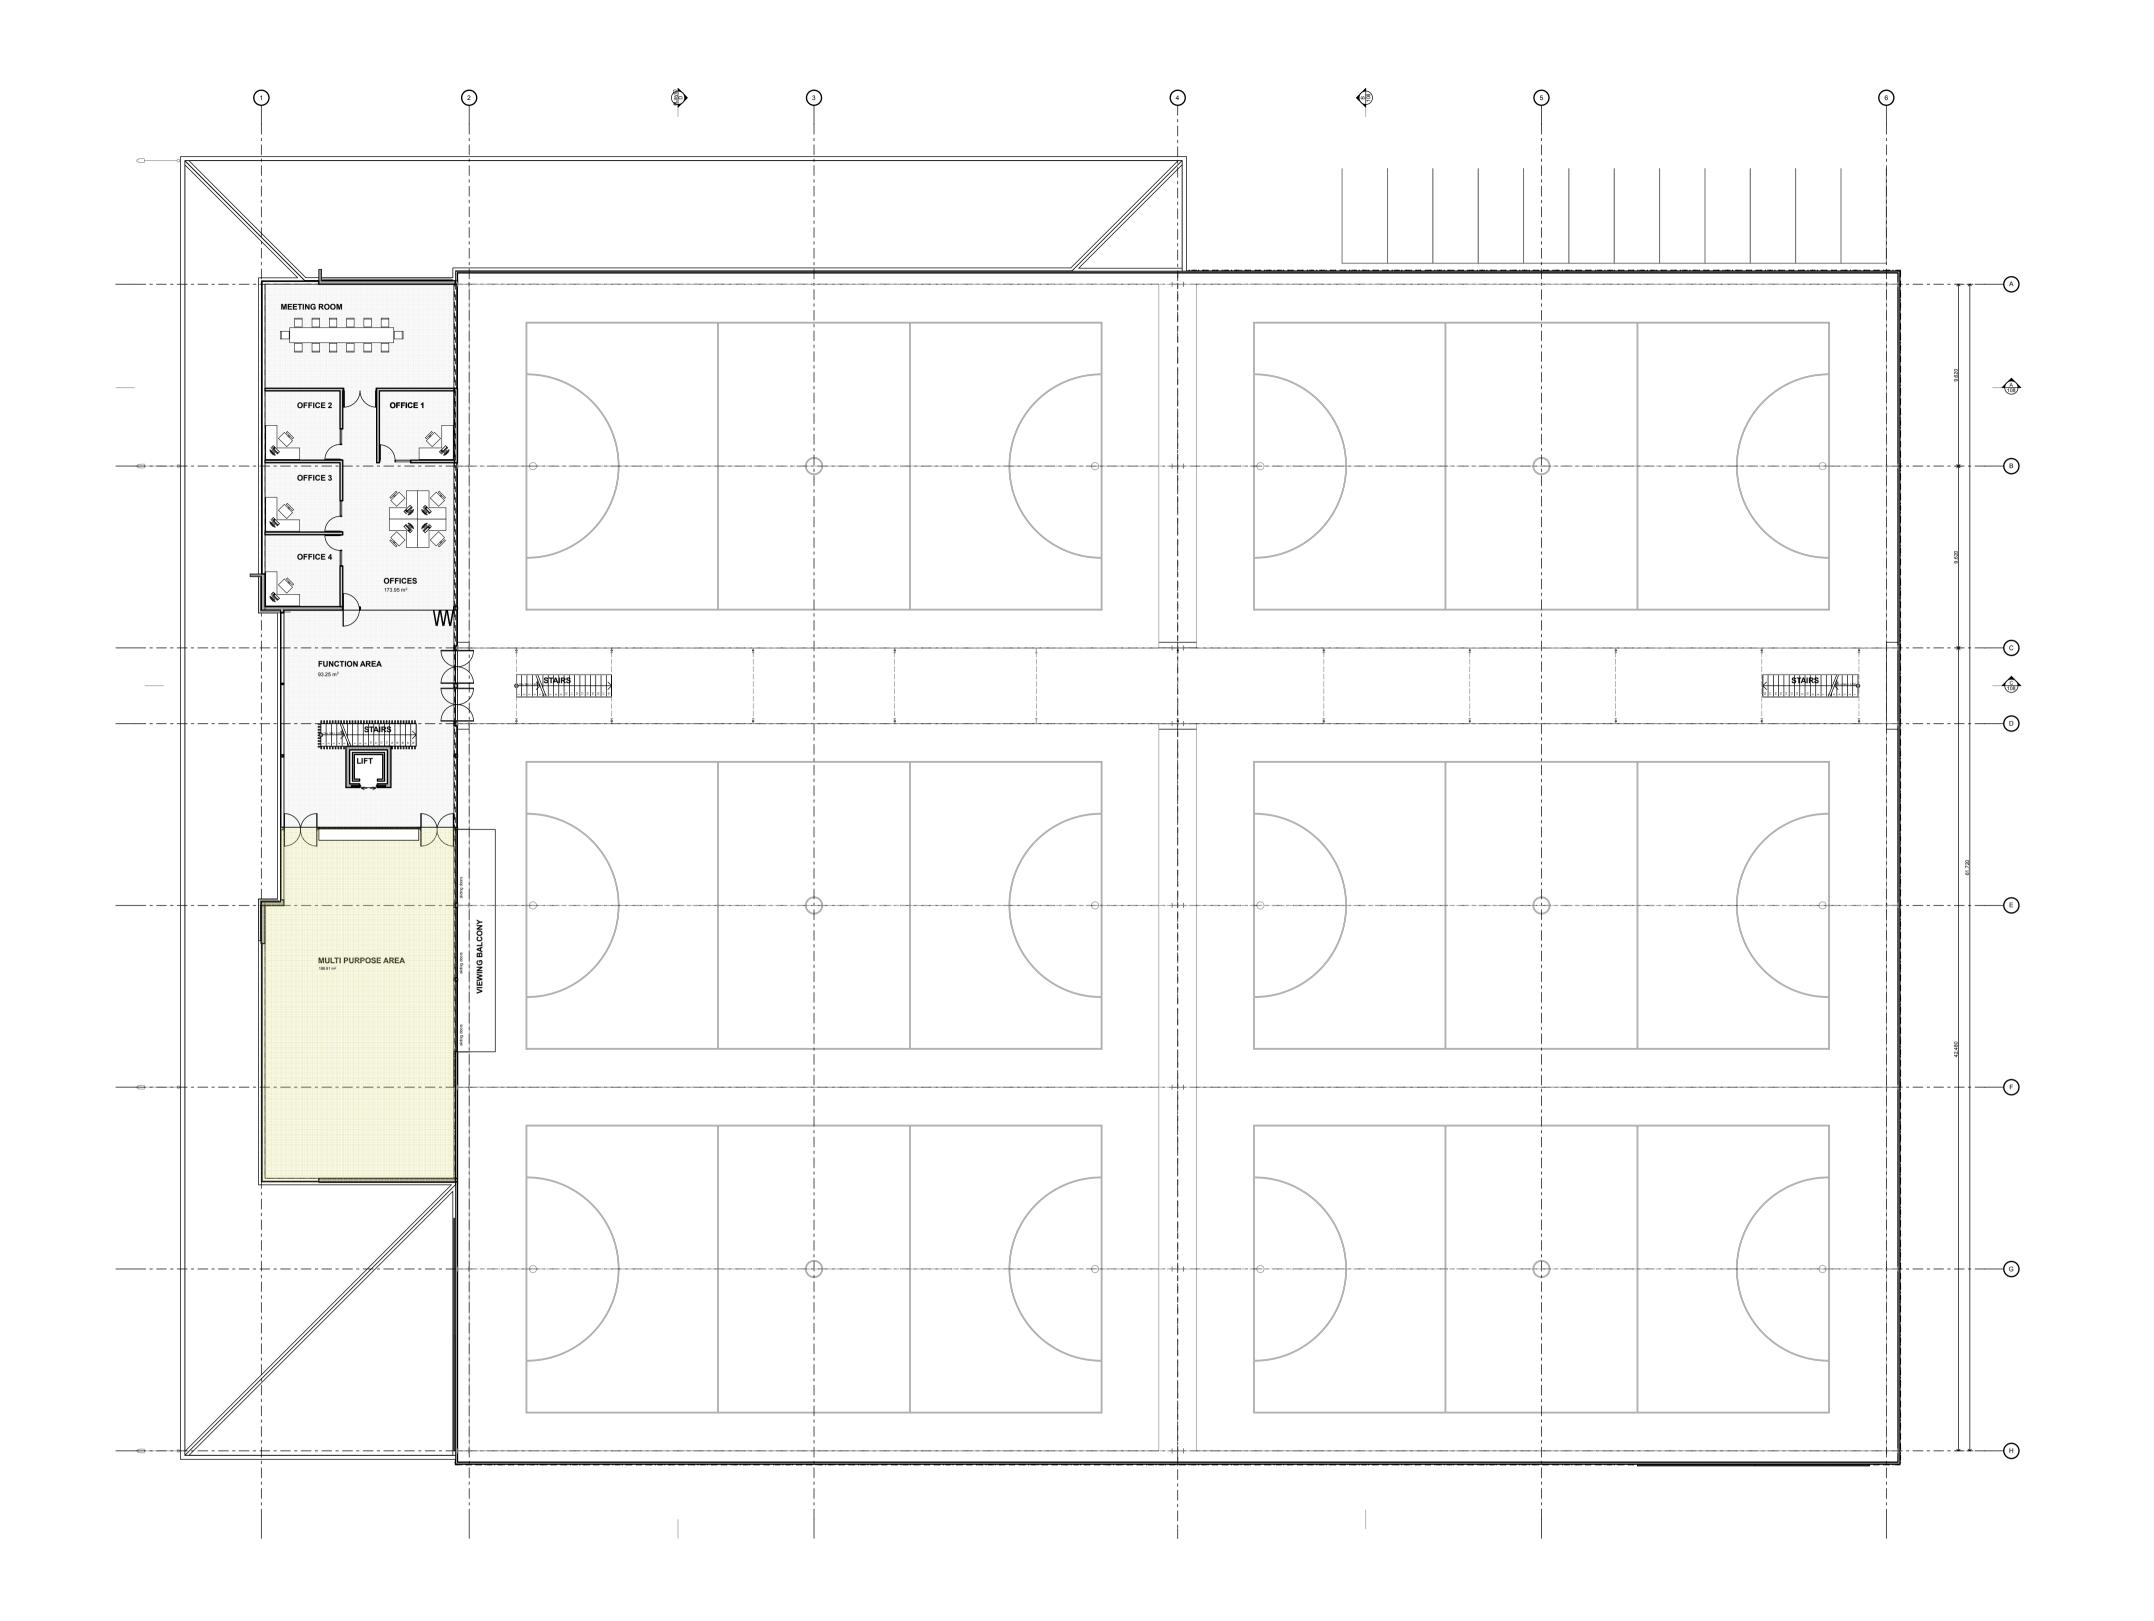

Drawing Number 1:200 ALL DIMENSIONS TO BE VERIFIED ON SITE

FIRST FLOOR PLAN 1:200

PROPOSED INDOOR SPORTS FACILITY WAITAKI DISTRICT

STADIUM
CENTENNIAL PARK, OAMARU

Drawn IDI
Design
Creation Date 0000

Drawing Title

FIRST FLOOR FLOOR PLAN

Drawing Number Scale

105 1:200