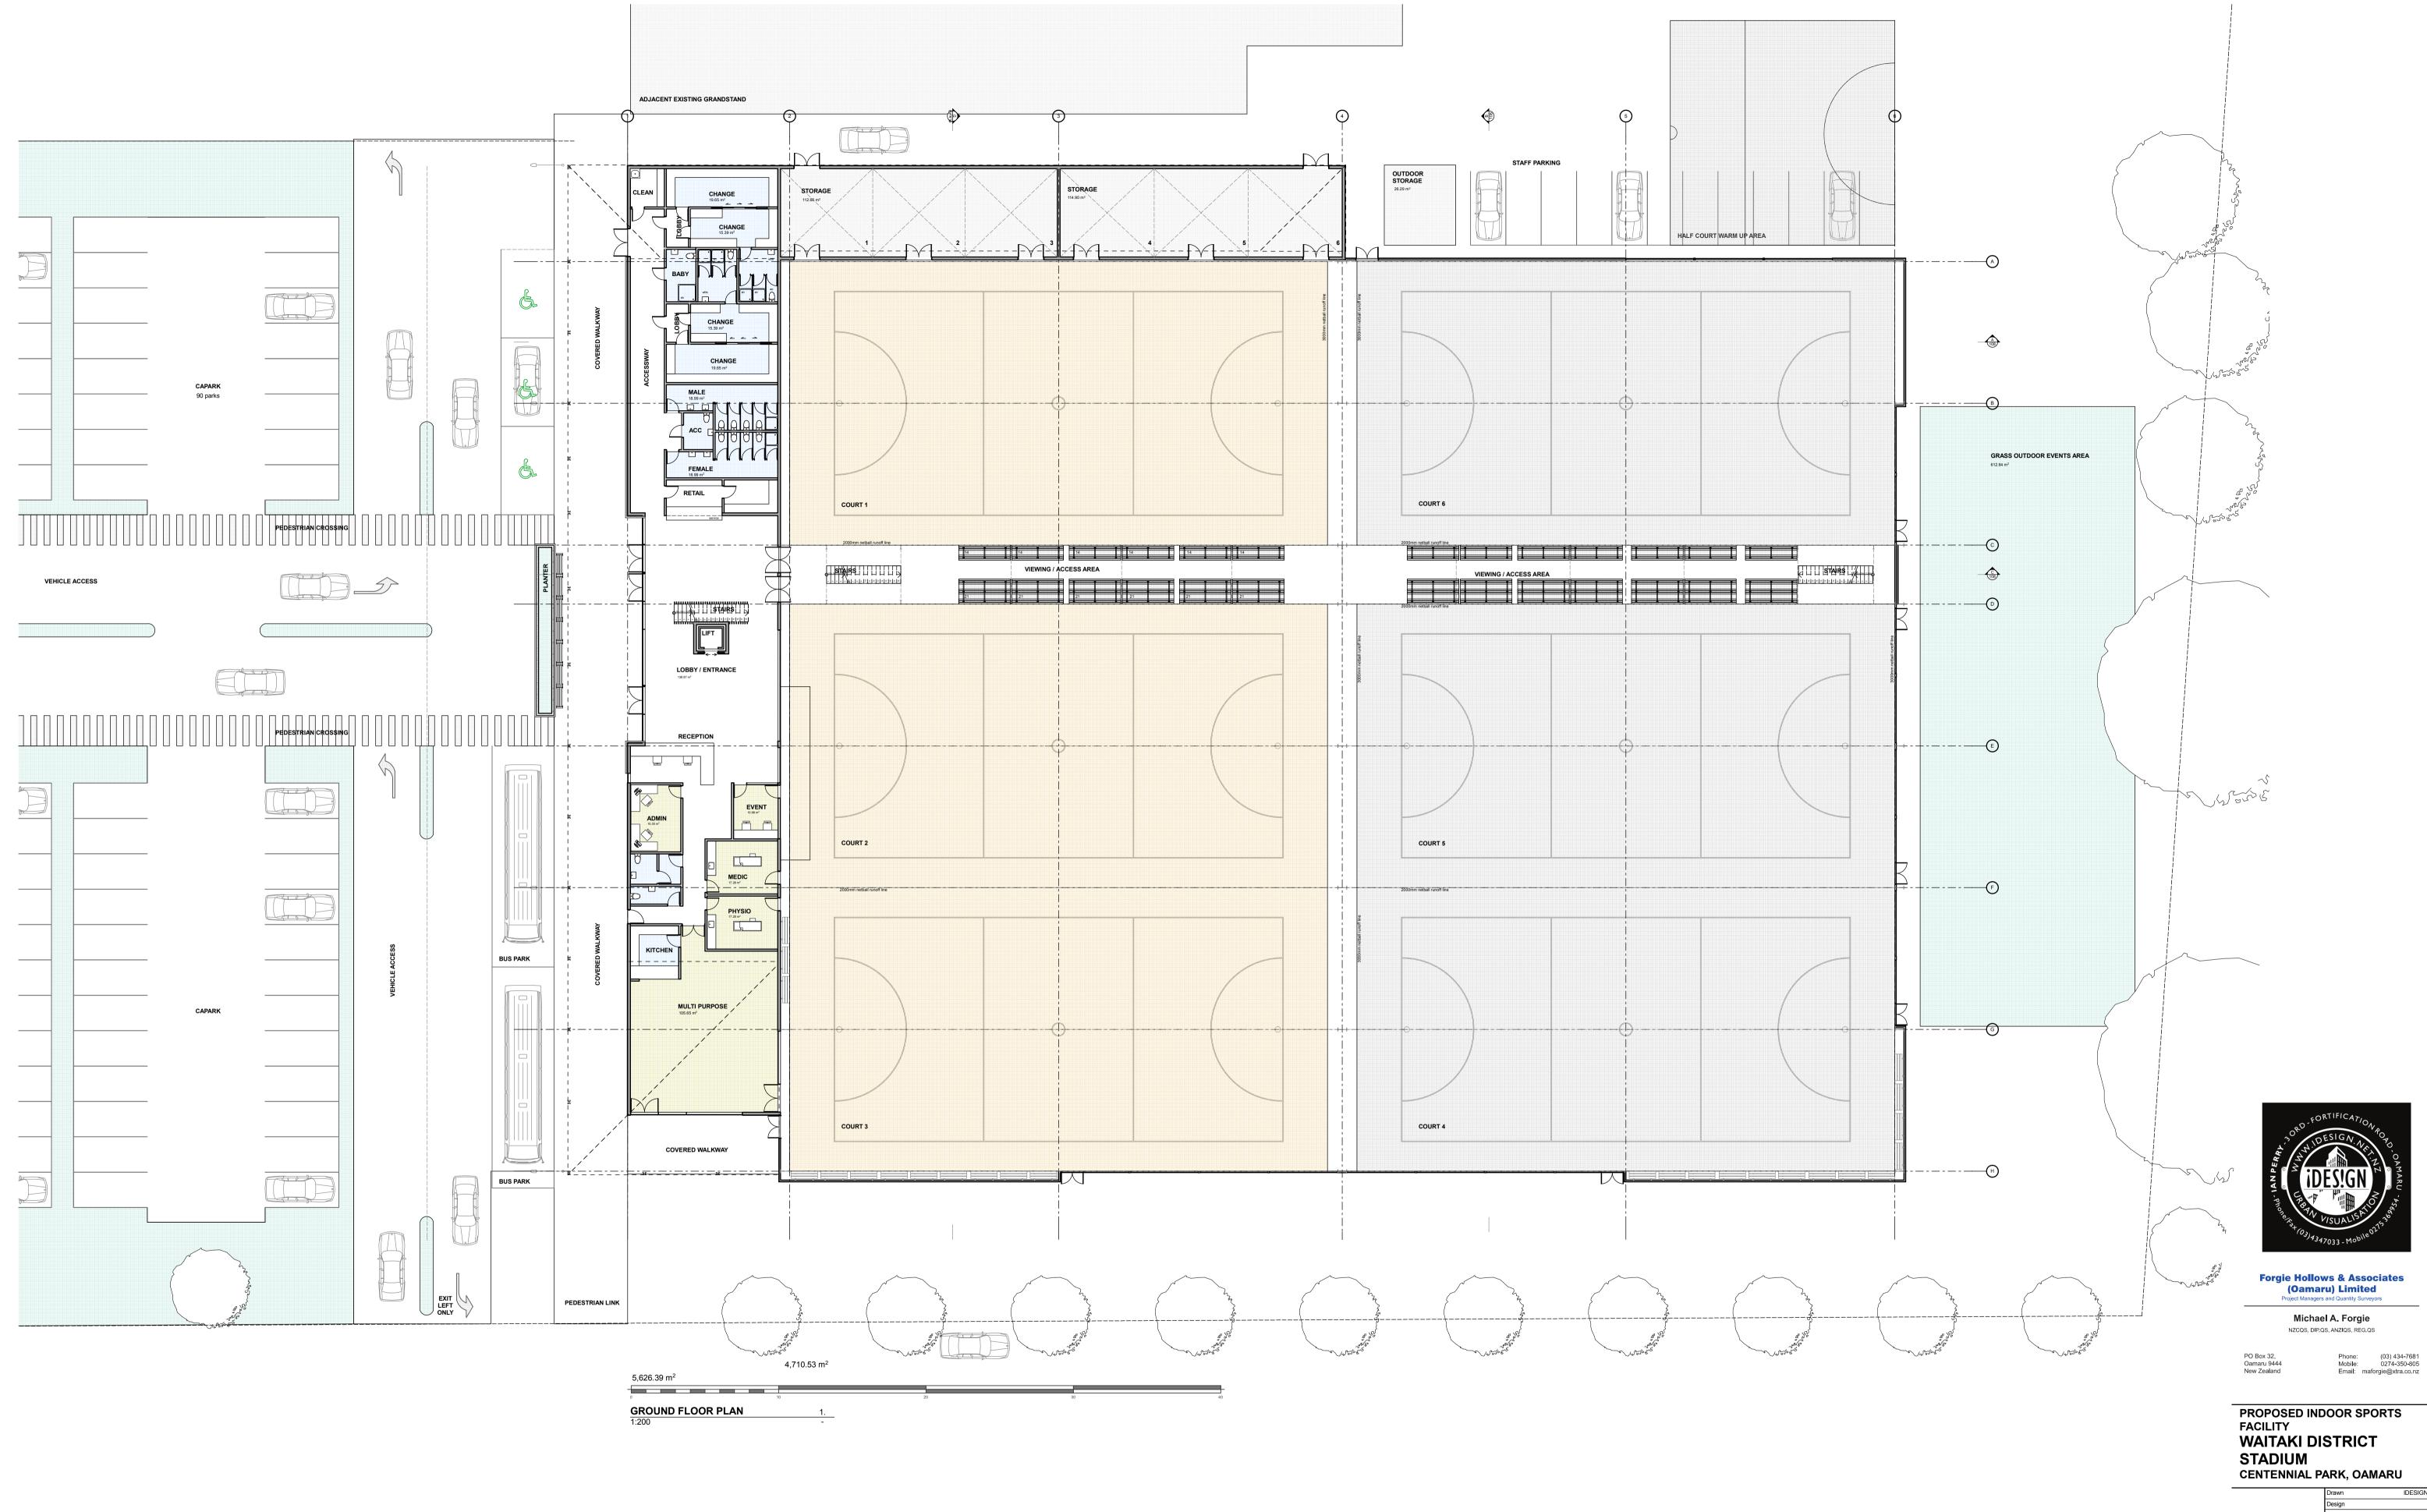

INTERNAL PERSPECTIVE VIEWS

1:83.2595,
Drawing Number Scale 1:83.2814, 1:100,
103 1:106.7102

ALL DIMENSIONS TO BE VERIFIED ON SITE

Forgie Hollows & Associates (Oamaru) Limited

CENTENNIAL PARK, OAMARU

Drawing Title **GROUND FLOOR PLAN** 