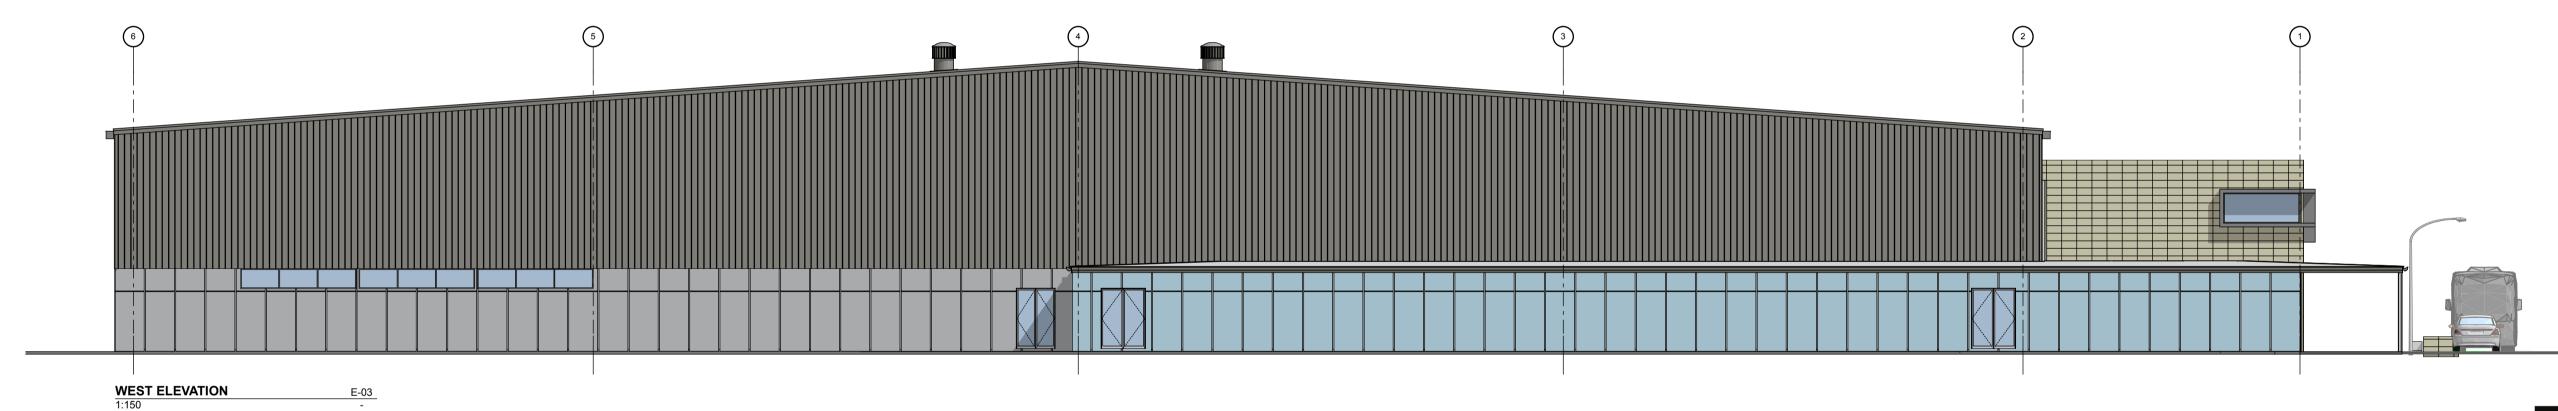

PROPOSED INDOOR SPORTS
FACILITY
WAITAKI DISTRICT
STADIUM
CENTENNIAL PARK, OAMARU

|               | Drawn         | IDESIGN    |
|---------------|---------------|------------|
|               | Design        |            |
|               | Creation Date | 00/00/0000 |
|               | Plot Date     | 11/05/2021 |
|               |               |            |
|               |               |            |
| Drawing Title |               |            |

ELEVATIONS

Drawing Number Scale

ALL DIMENSIONS TO BE VERIFIED ON SITE

ROOF PLAN 1:200