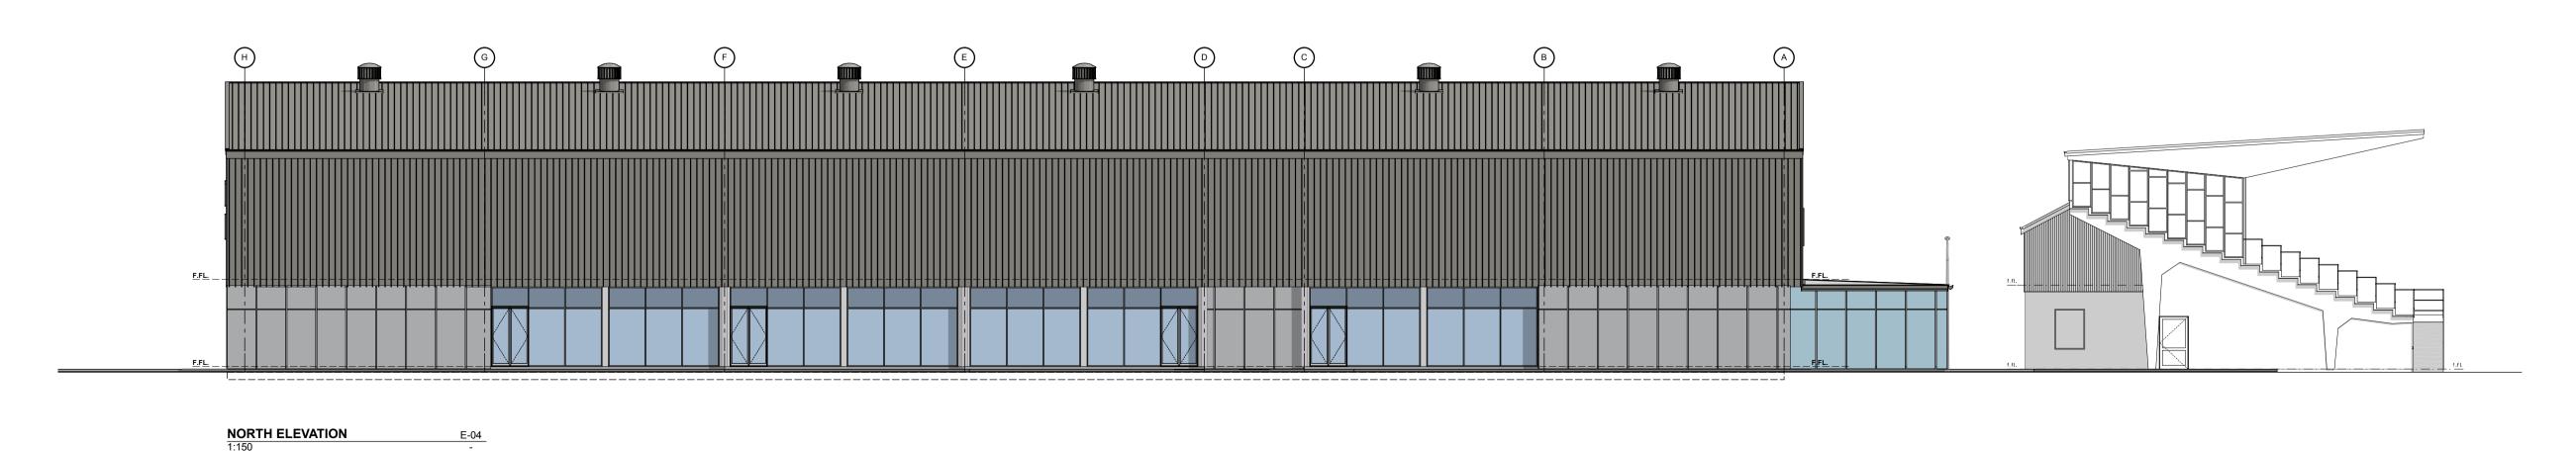

PROPOSED INDOOR SPORTS
FACILITY
WAITAKI DISTRICT
STADIUM
CENTENNIAL PARK, OAMARU

|               | Drawn         | IDESIGN    |
|---------------|---------------|------------|
|               | Design        |            |
|               | Creation Date | 00/00/0000 |
|               | Plot Date     | 11/05/2021 |
|               |               |            |
|               |               |            |
| Drawing Title |               |            |

ELEVATIONS

Drawing Number Scale

ALL DIMENSIONS TO BE VERIFIED ON SITE

ROOF PLAN 1:200