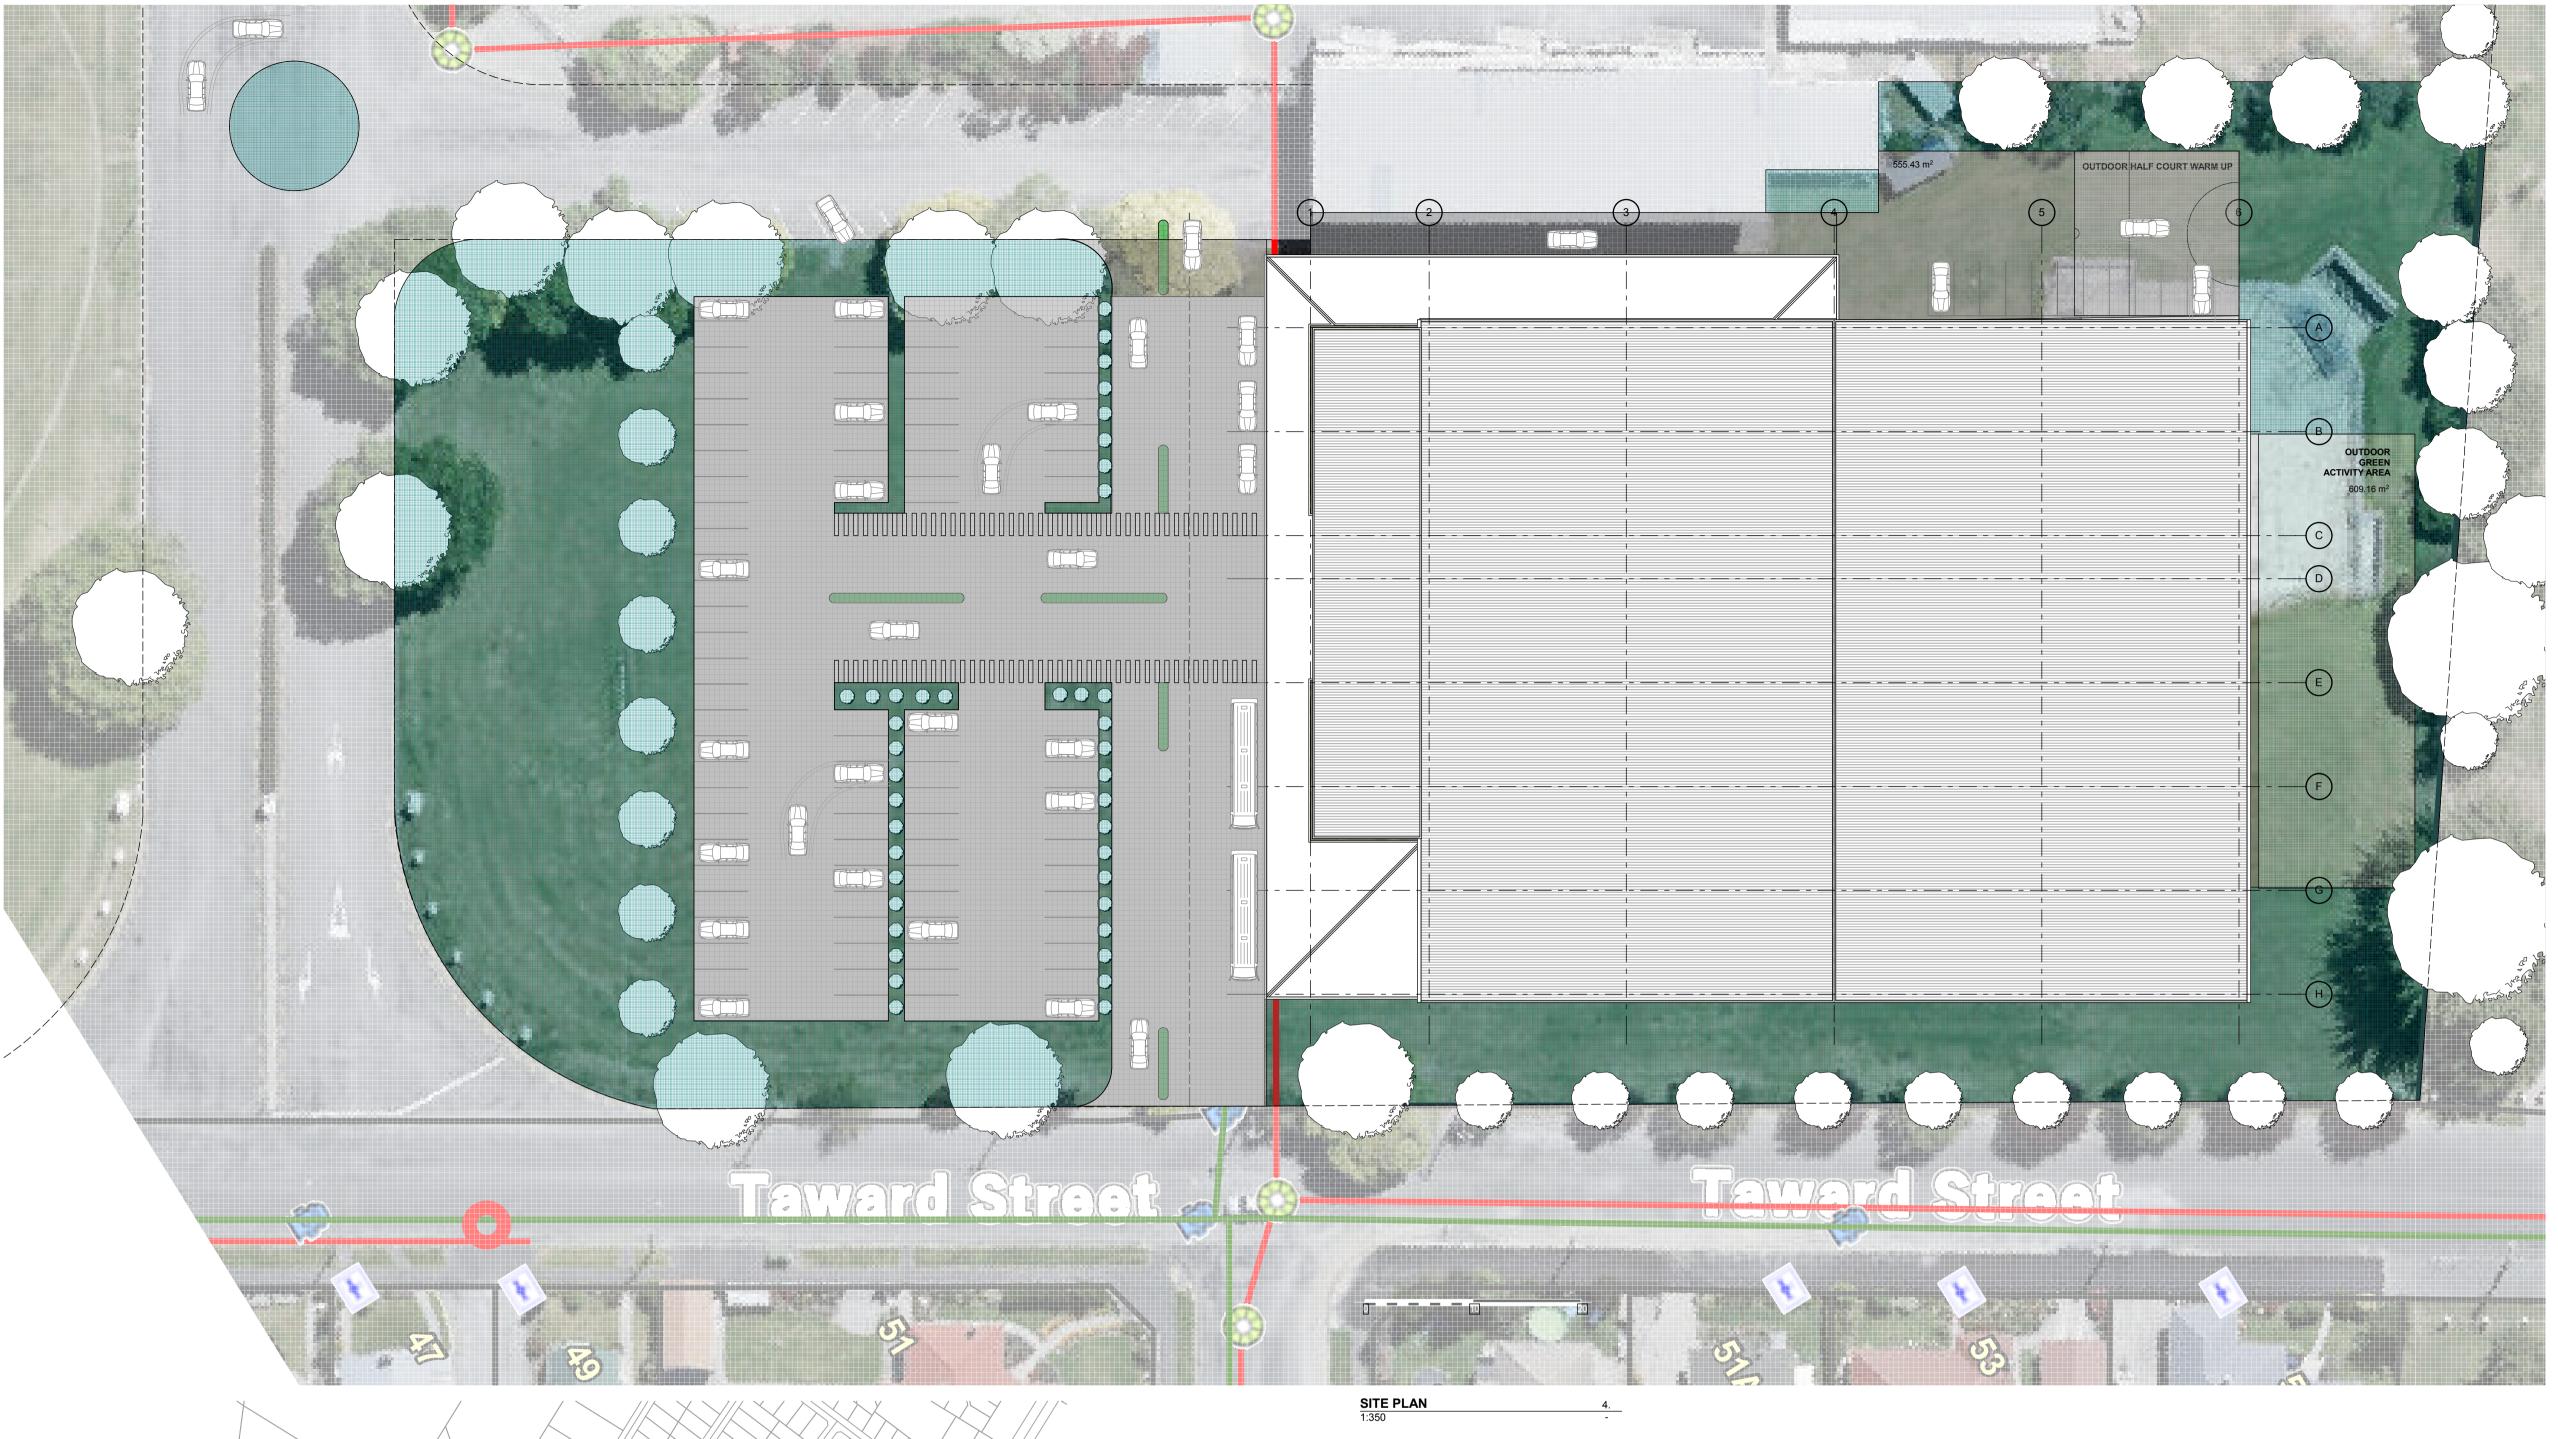

Drawing Title SITE PLAN

Drawing Number 1:350, 1:5000

ALL DIMENSIONS TO BE VERIFIED ON SITE

**EXTERIOR PERSPECTIVE 1** 

EXTERIOR PERSPECTIVE 2

**EXTERIOR PERSPECTIVE 4** 

**EXTERIOR PERSPECTIVE 3** 