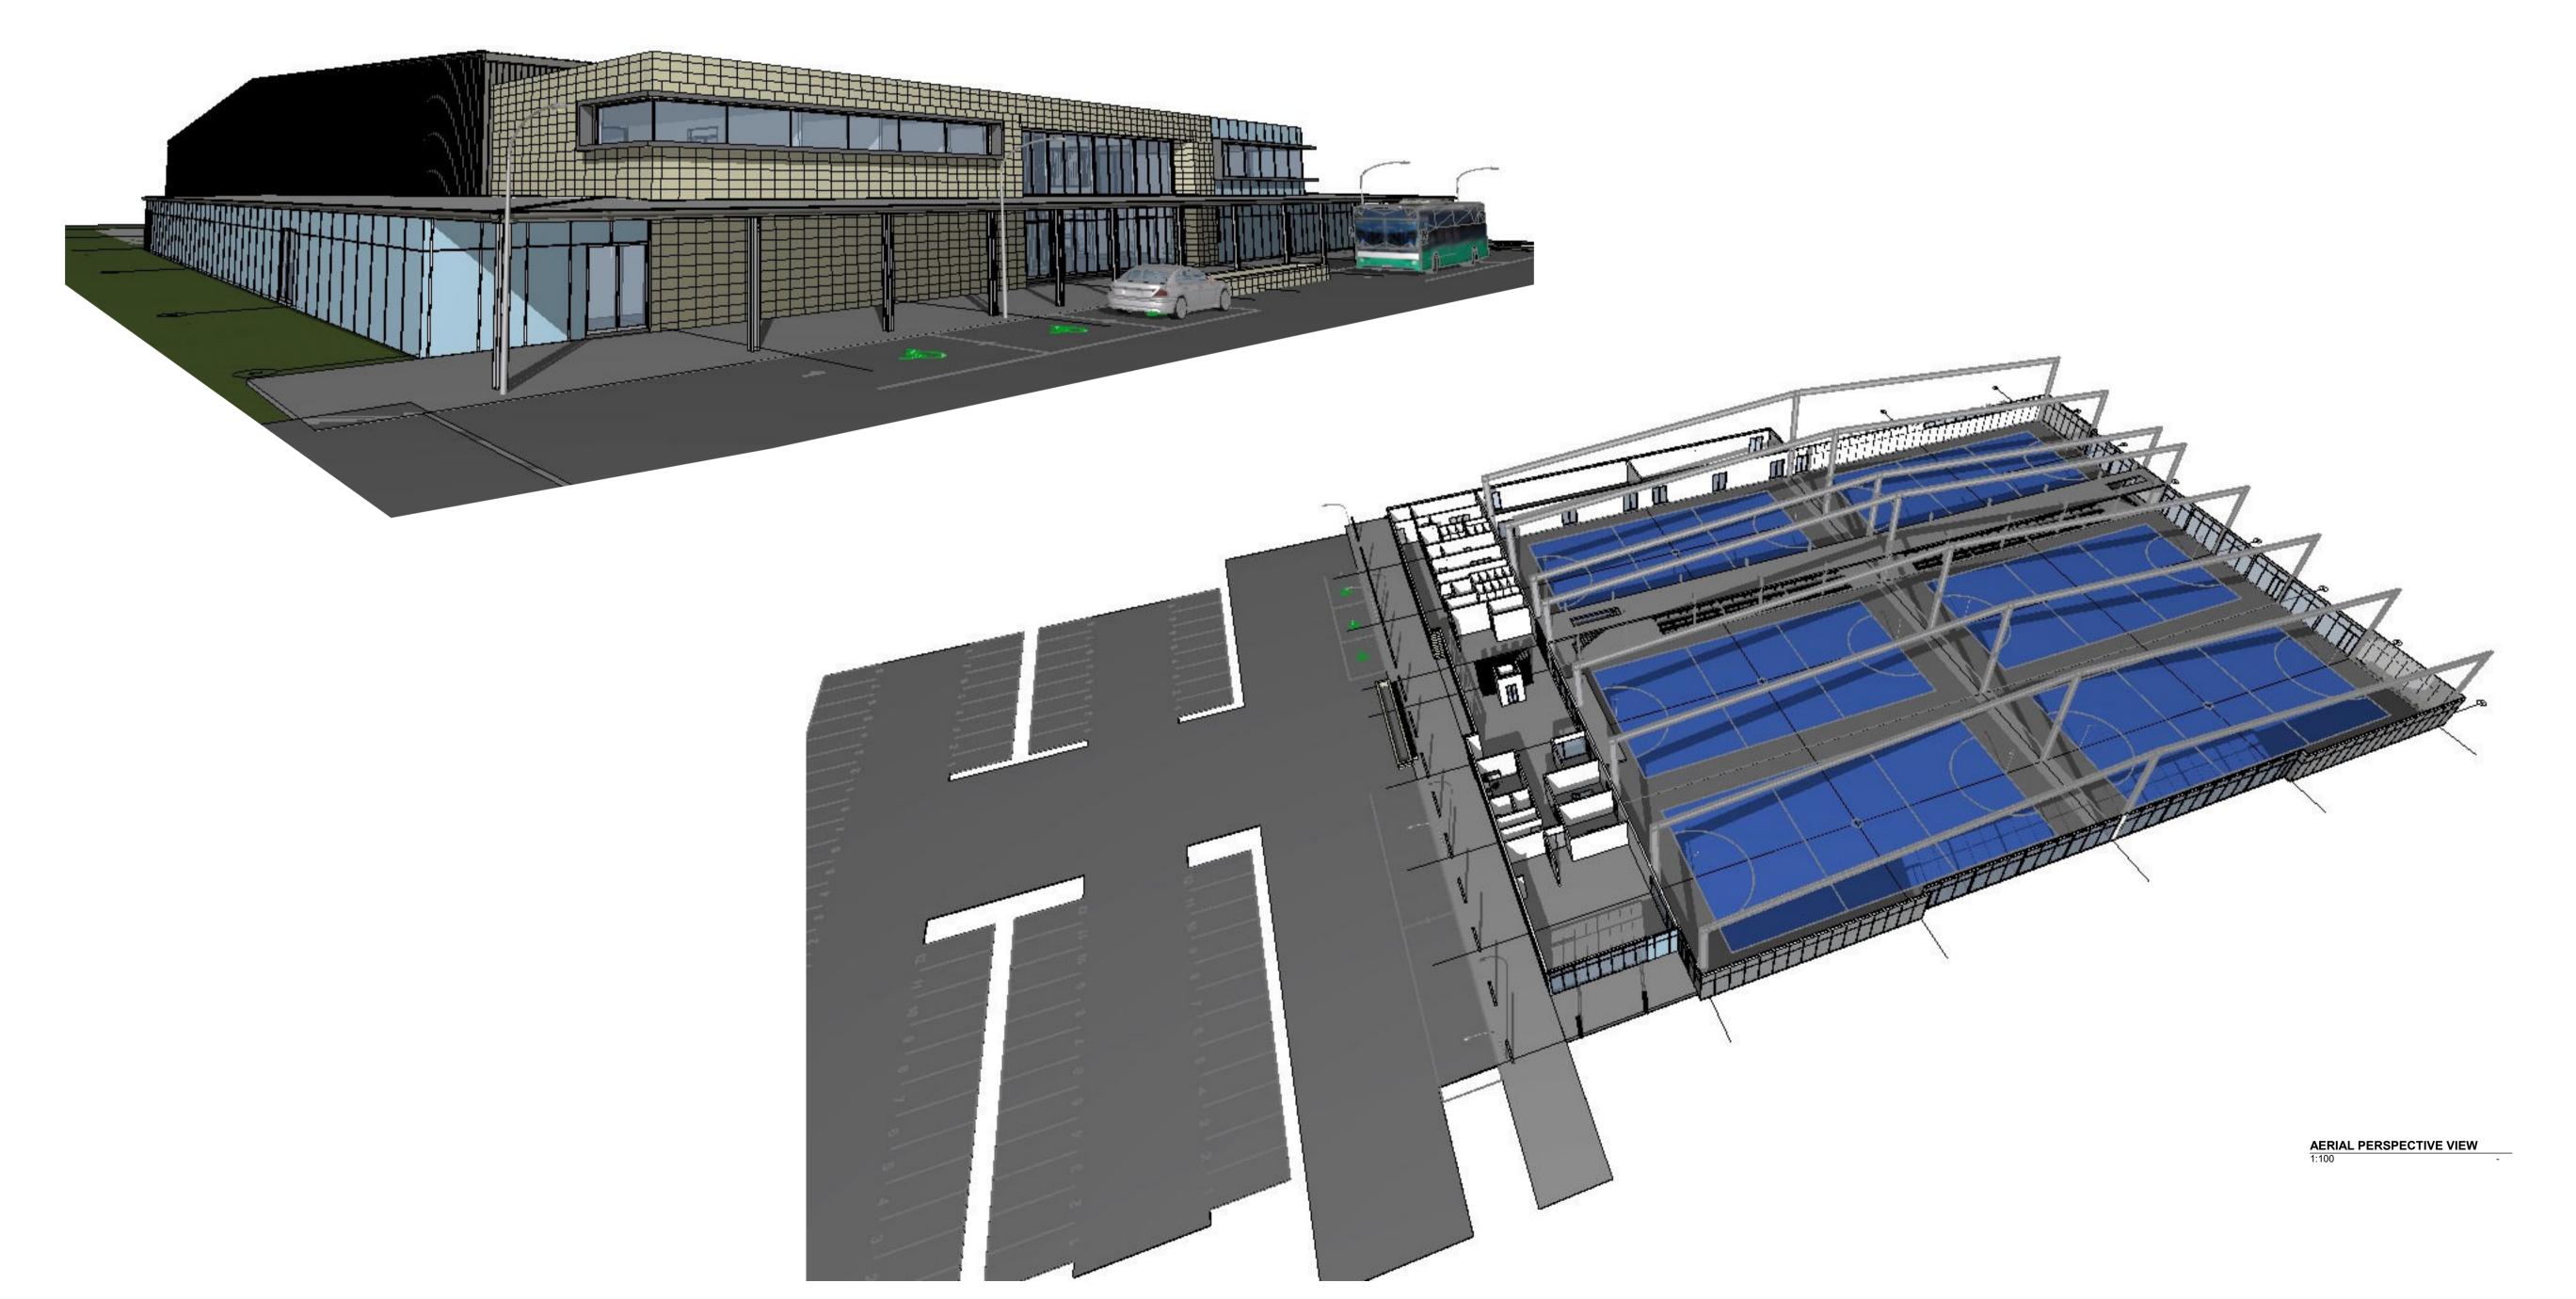

Drawing Title EXTERIOR PERSPECTIVE VIEWS 1:100, 1:63.1927,

Scale 1:104.0412, 1:103.5058 ALL DIMENSIONS TO BE VERIFIED ON SITE

INTERNAL PERSPECTIVE 1 1:83.2595

INTERNAL PERSPECTIVE 2

Forgie Hollows & Associates (Oamaru) Limited