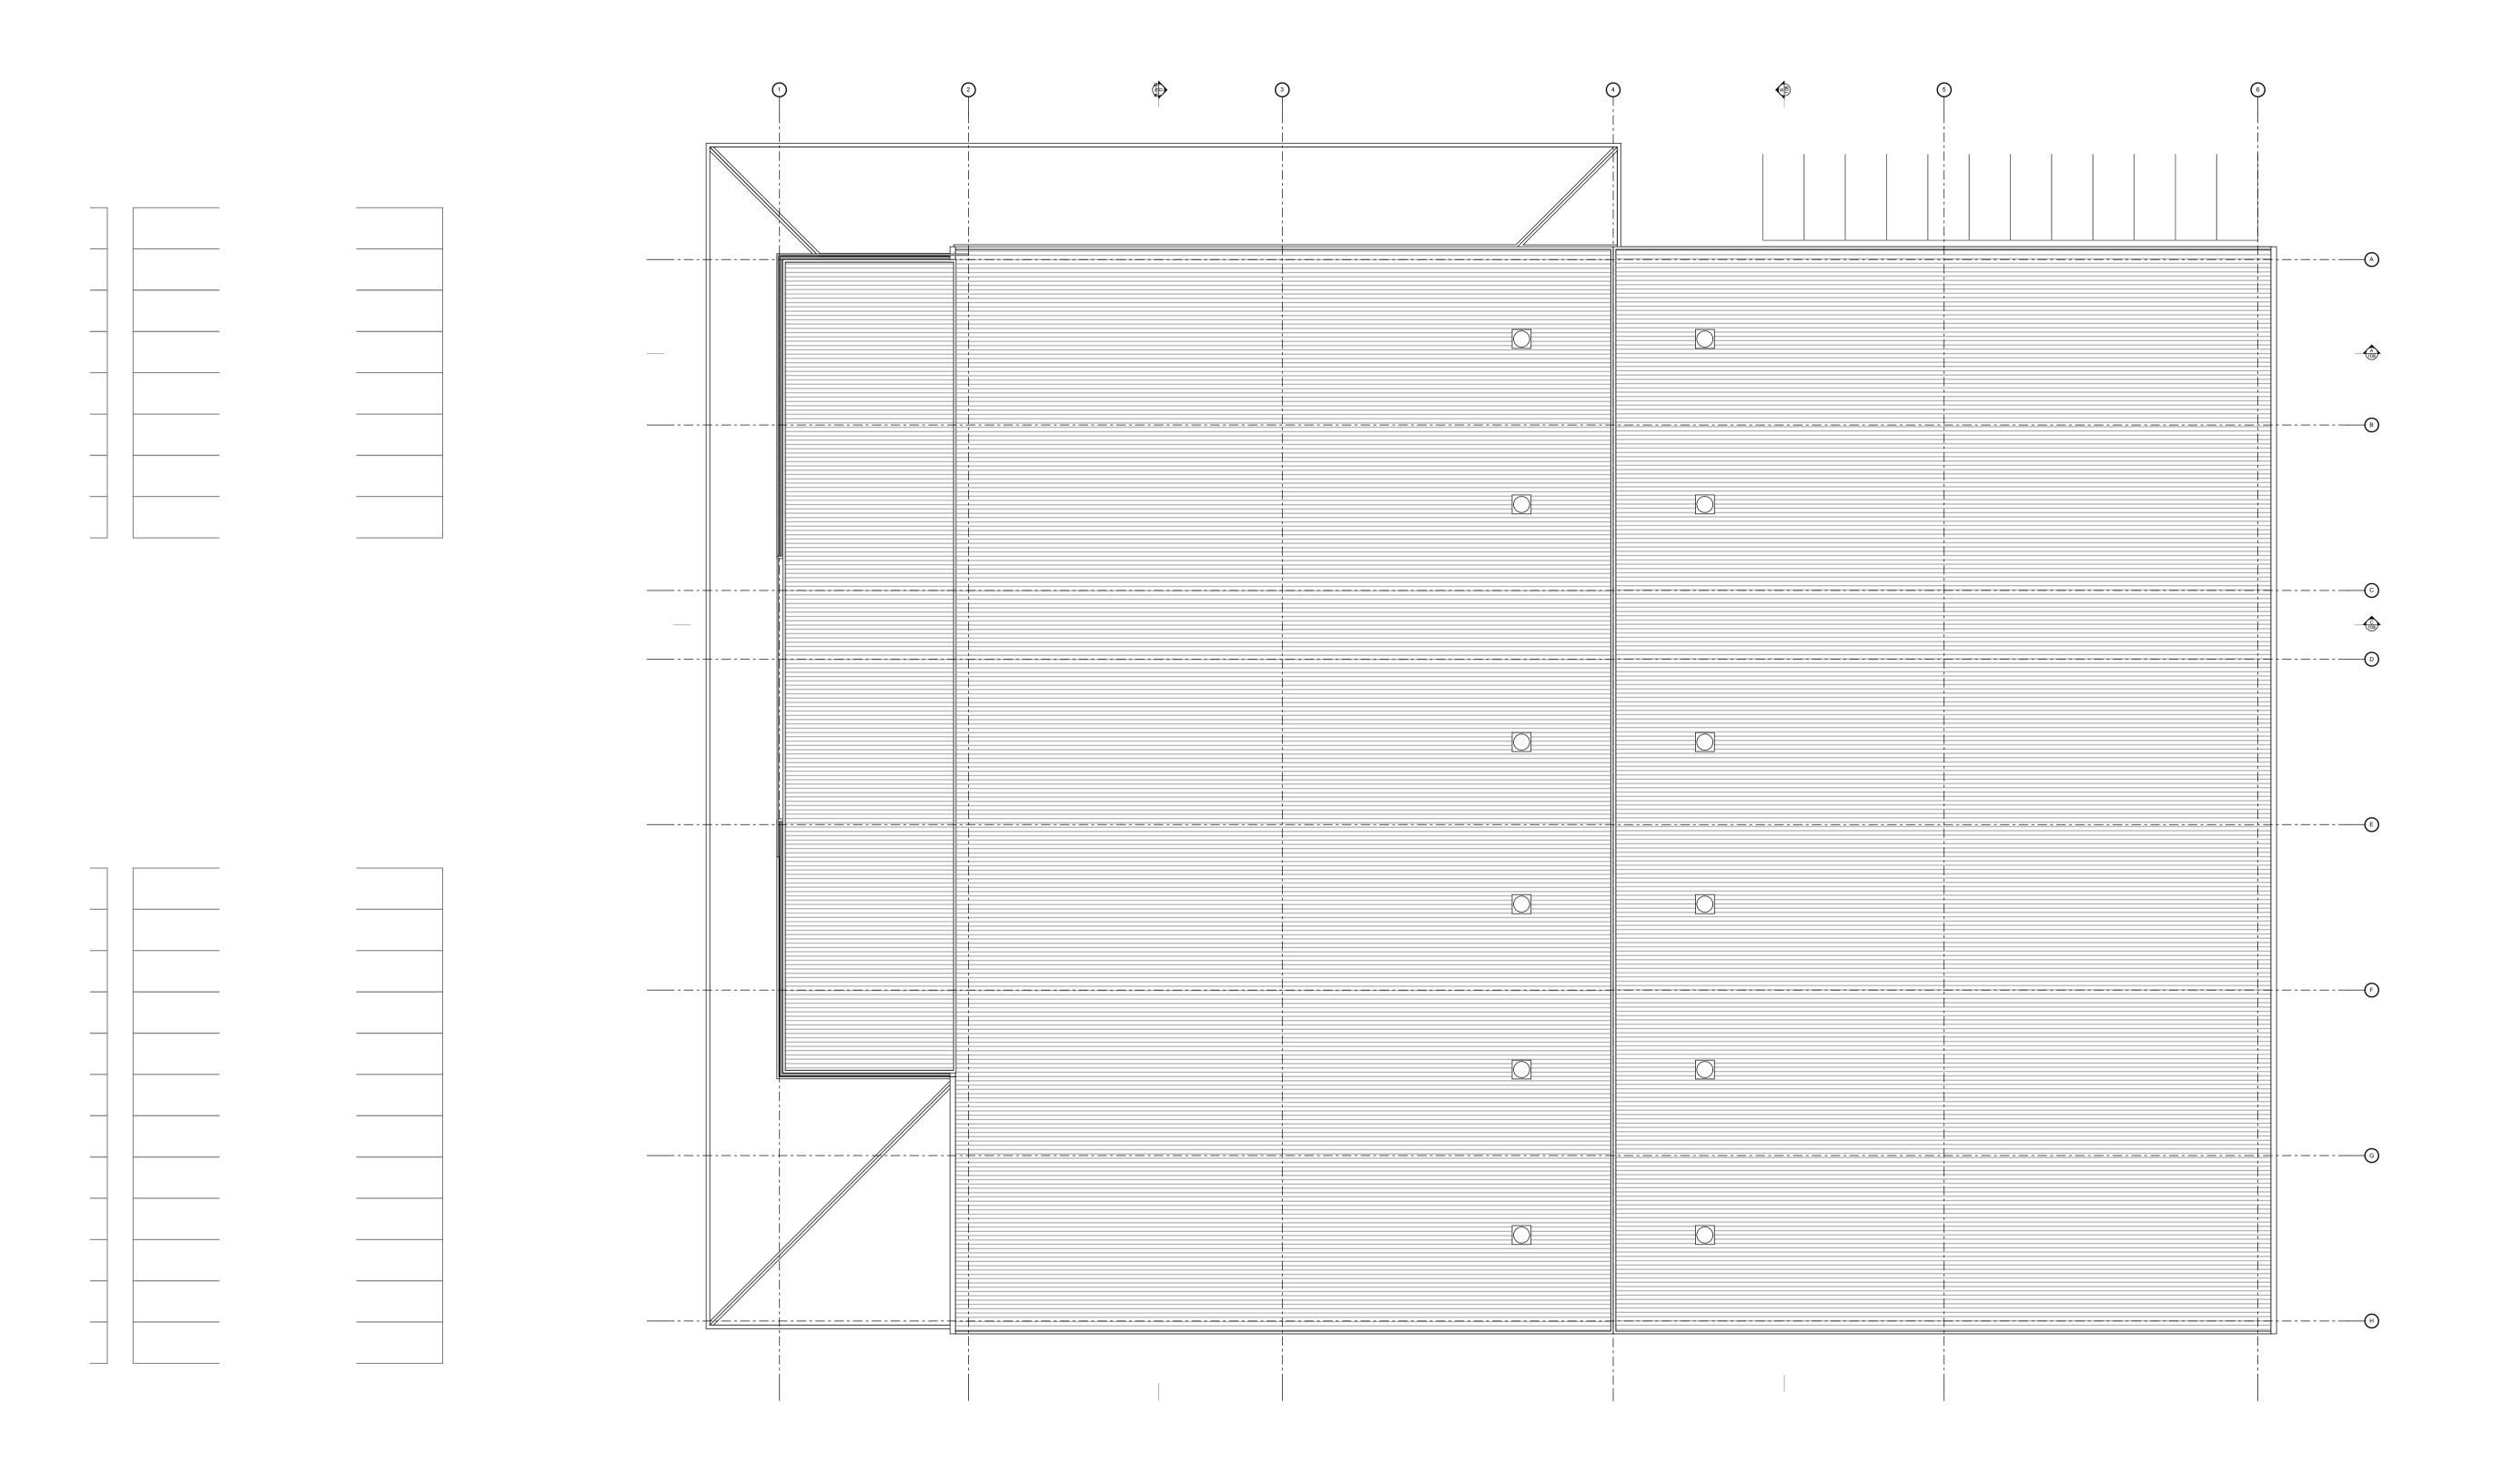

ELEVATIONS

Drawing Number Scale

ALL DIMENSIONS TO BE VERIFIED ON SITE

ROOF PLAN 1:200

**ROOF PLAN** 

1:200, 1:20 ALL DIMENSIONS TO BE VERIFIED ON SITE

CROSS SECTION C C