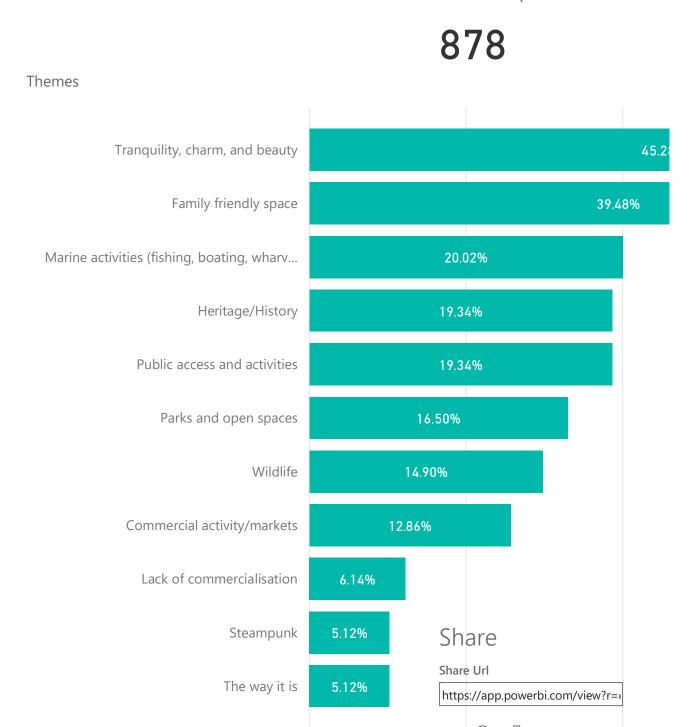

## What do you like most about the Oamaru Ha

Total number of respondents

20%

1 of 3 >

0%

Microsoft Power BI

Microsoft Power BI Page 1 of 1