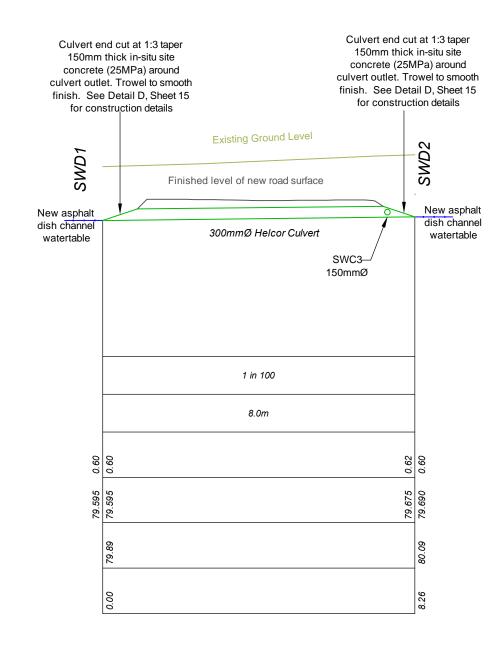

### Notes

. Culvert and installation shall be in accordance with the 'Concrete Pipe selection and Installation Guide by the Concrete Pipe Association of Austalasia' HS2.

Verify all dimensions on site before commencing work. Do not scale off drawings. Refer all discrepancies to Terramark Ltd.