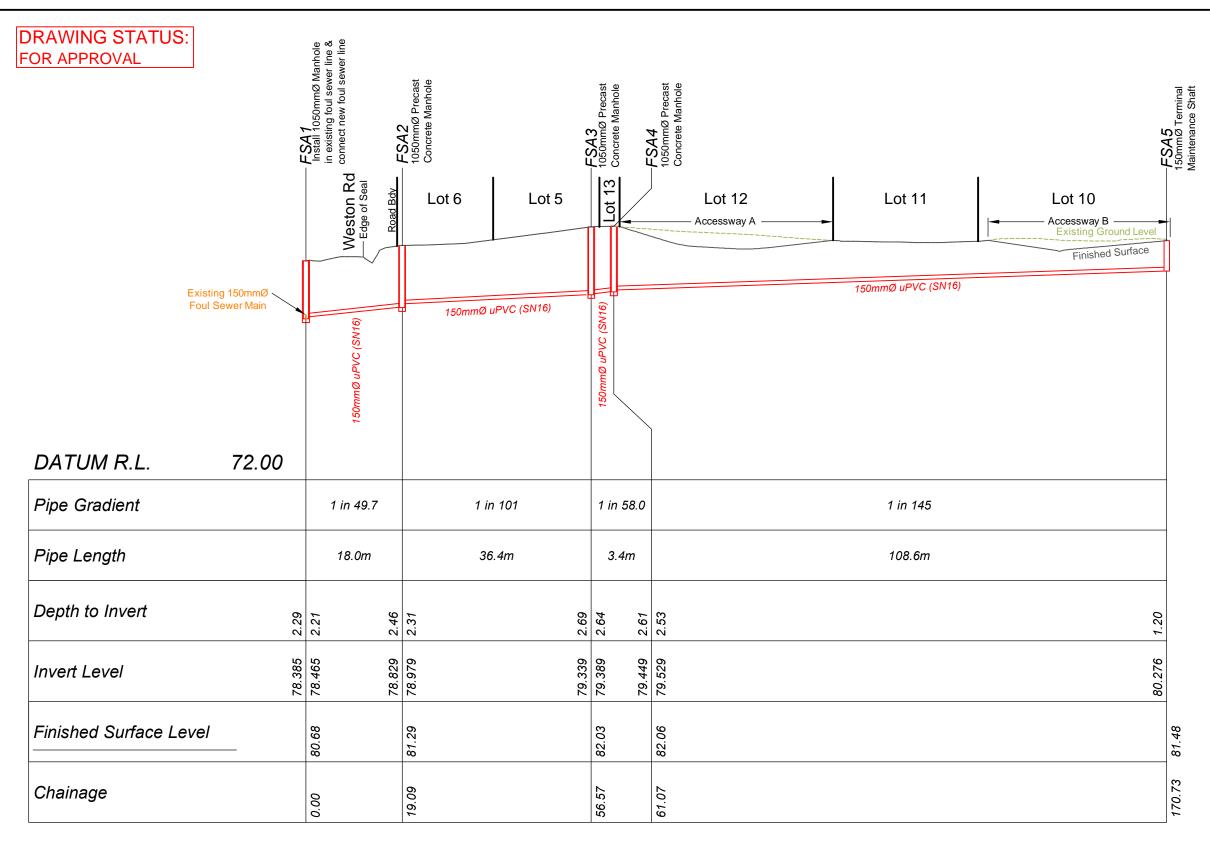

Date

Sheet Title

Status

Foul Sewer Long Section Sheet 4

|            | Scale      |          | Datum   |                 |
|------------|------------|----------|---------|-----------------|
| Horizontal | 1:750 @ A3 |          | Observa | tion Point 2000 |
| Vertical   | 1:200 @    | A3       | -       |                 |
| Job No.    |            | Plan No. |         | Revision        |
| D11        | 812        |          | 6       | 0               |
| Sheet 4    | of 16      | Drawing  | D       | 11812/6/0       |