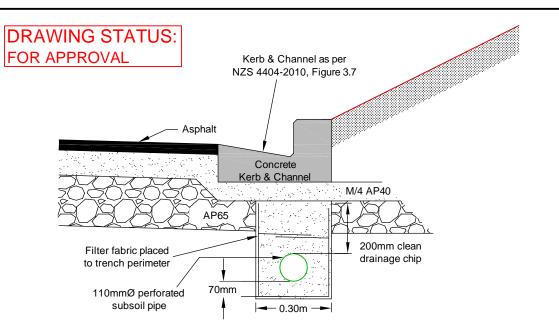

### **DRAWING STATUS:** FOR APPROVAL

| Status       | Date      |
|--------------|-----------|
| For Approval | 4/12/2017 |
|              |           |
|              |           |
|              |           |
|              |           |
|              |           |

# DRAWING STATUS: FOR APPROVAL

| Status       | Date      |
|--------------|-----------|
| For Approval | 4/12/2017 |
|              |           |
|              |           |
|              |           |
|              |           |
|              |           |