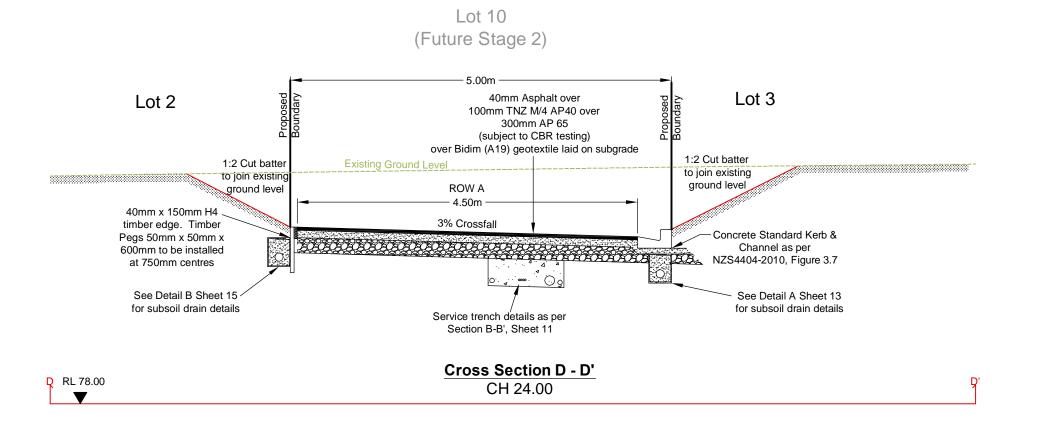

| ancies  ement 107 Bald Subdi  Sec             | & Engineering clutha 03-4180470 |

Date

Status



0





| Notes  No | 4/12/    |
|----------------------------------------------------------------------------------------------------------------------------------------------------------------------------------------------------------------------------------------------------------------------------------------------------------------------------------------------------------------------------------------------------------------------------------------------------------------------------------------------------------------------------------------------------------------------------------------------------------------------------------------------------------------------------------------------------------------------------------------------------------------------------------------------------