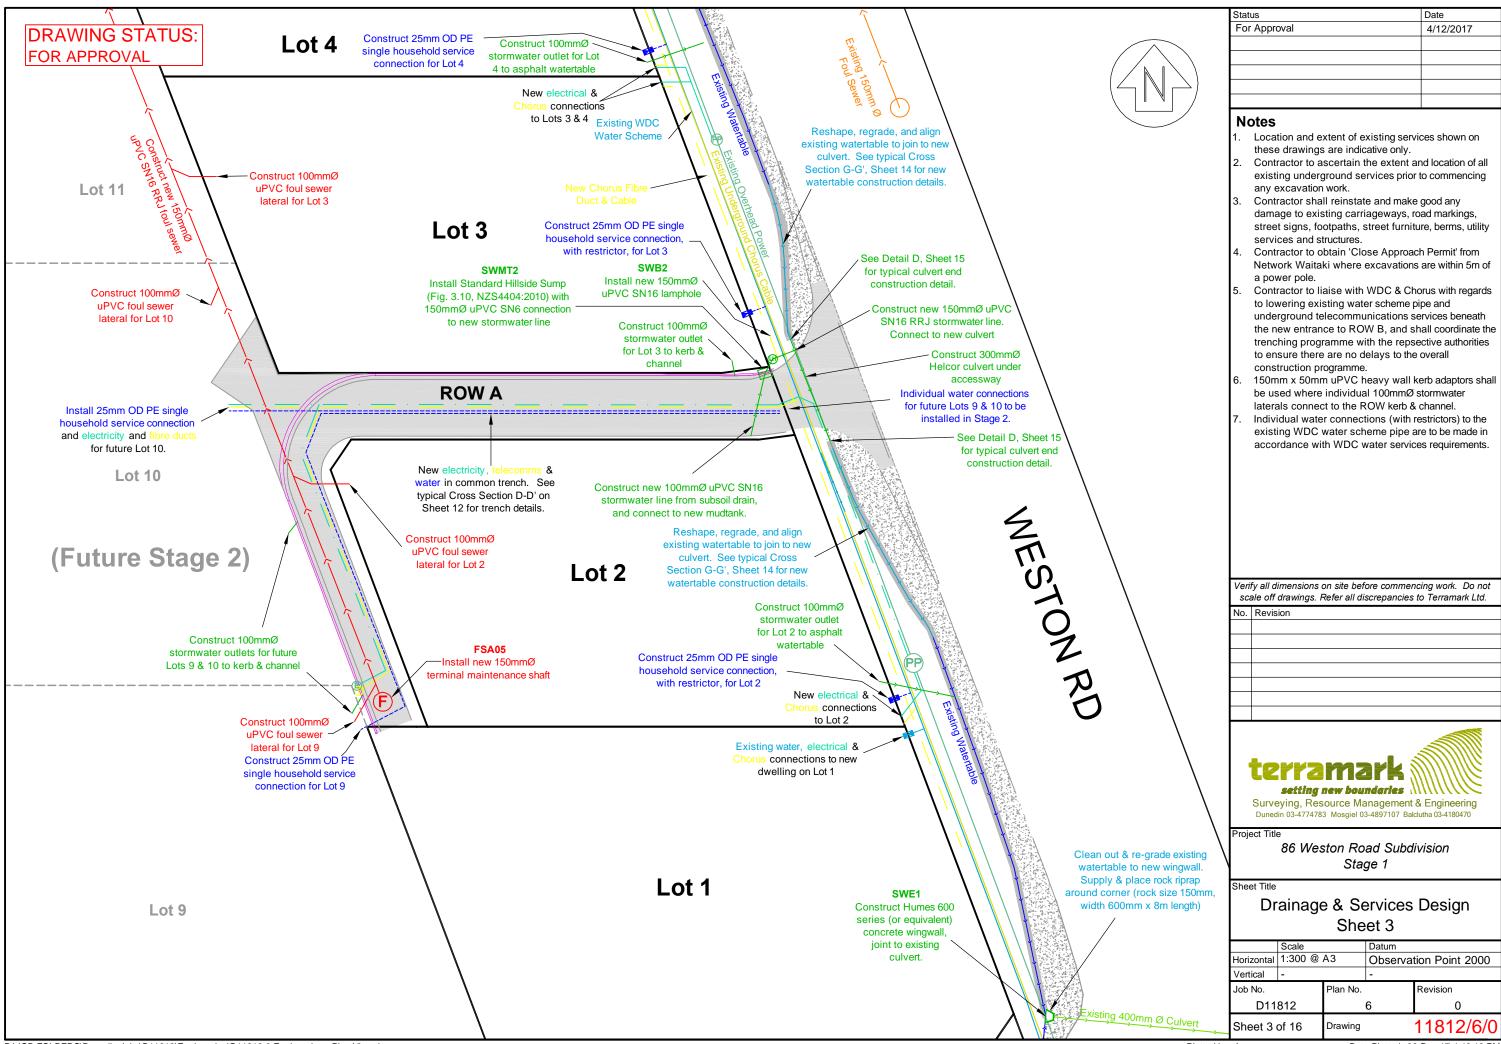

# DRAWING STATUS: FOR APPROVAL

| Status       | Date      |
|--------------|-----------|
| For Approval | 4/12/2017 |
|              |           |
|              |           |
|              |           |
|              |           |
|              |           |

### Notes

. Culvert and installation shall be in accordance with the 'Concrete Pipe selection and Installation Guide by the Concrete Pipe Association of Austalasia' HS2.

Verify all dimensions on site before commencing work. Do not scale off drawings. Refer all discrepancies to Terramark Ltd.