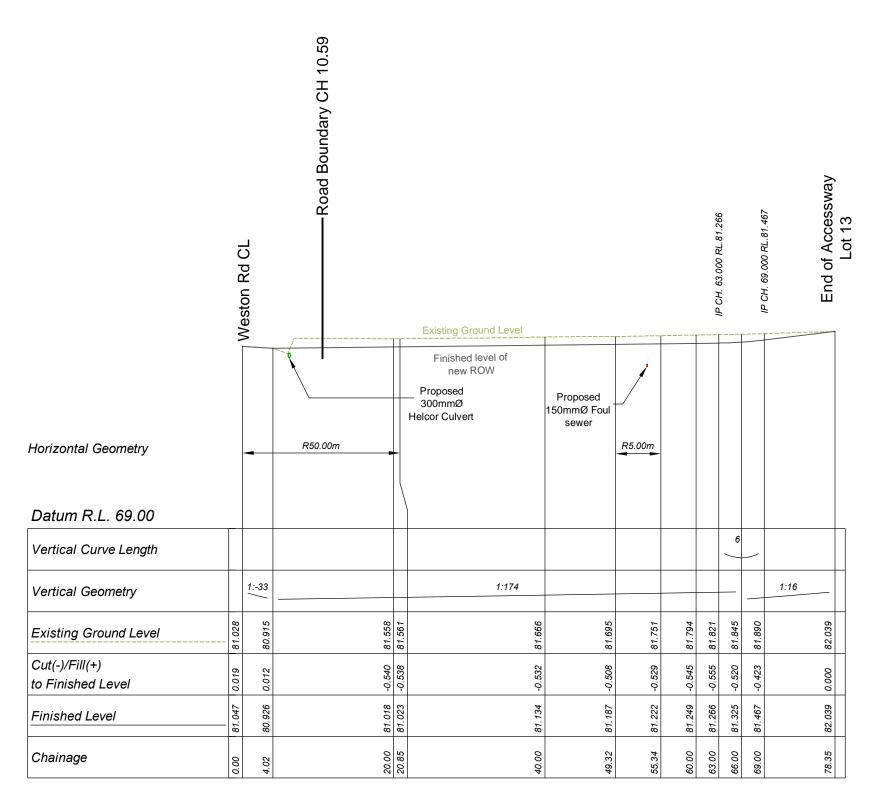

Mosgiel 03-4897107 Balclutha 03-4180470

Project Title

86 Weston Road Subdivision Stage 1

Sheet Title

## Stormwater Long Sections Sheet 6

|                       | Scale      |          | Datum                  |          |  |
|-----------------------|------------|----------|------------------------|----------|--|
| Horizontal            | 1:100 @ A3 |          | Observation Point 2000 |          |  |
| Vertical              | 1:100 @    | А3       | -                      |          |  |
| Job No.               |            | Plan No. |                        | Revision |  |
| D11                   | 812        |          | 6                      | 0        |  |
| Sheet 6 of 16 Drawing |            | D        | 11812/6/0              |          |  |





DRAWING STATUS: FOR APPROVAL



Longsection: ROW B

|                                                               |                                                    |