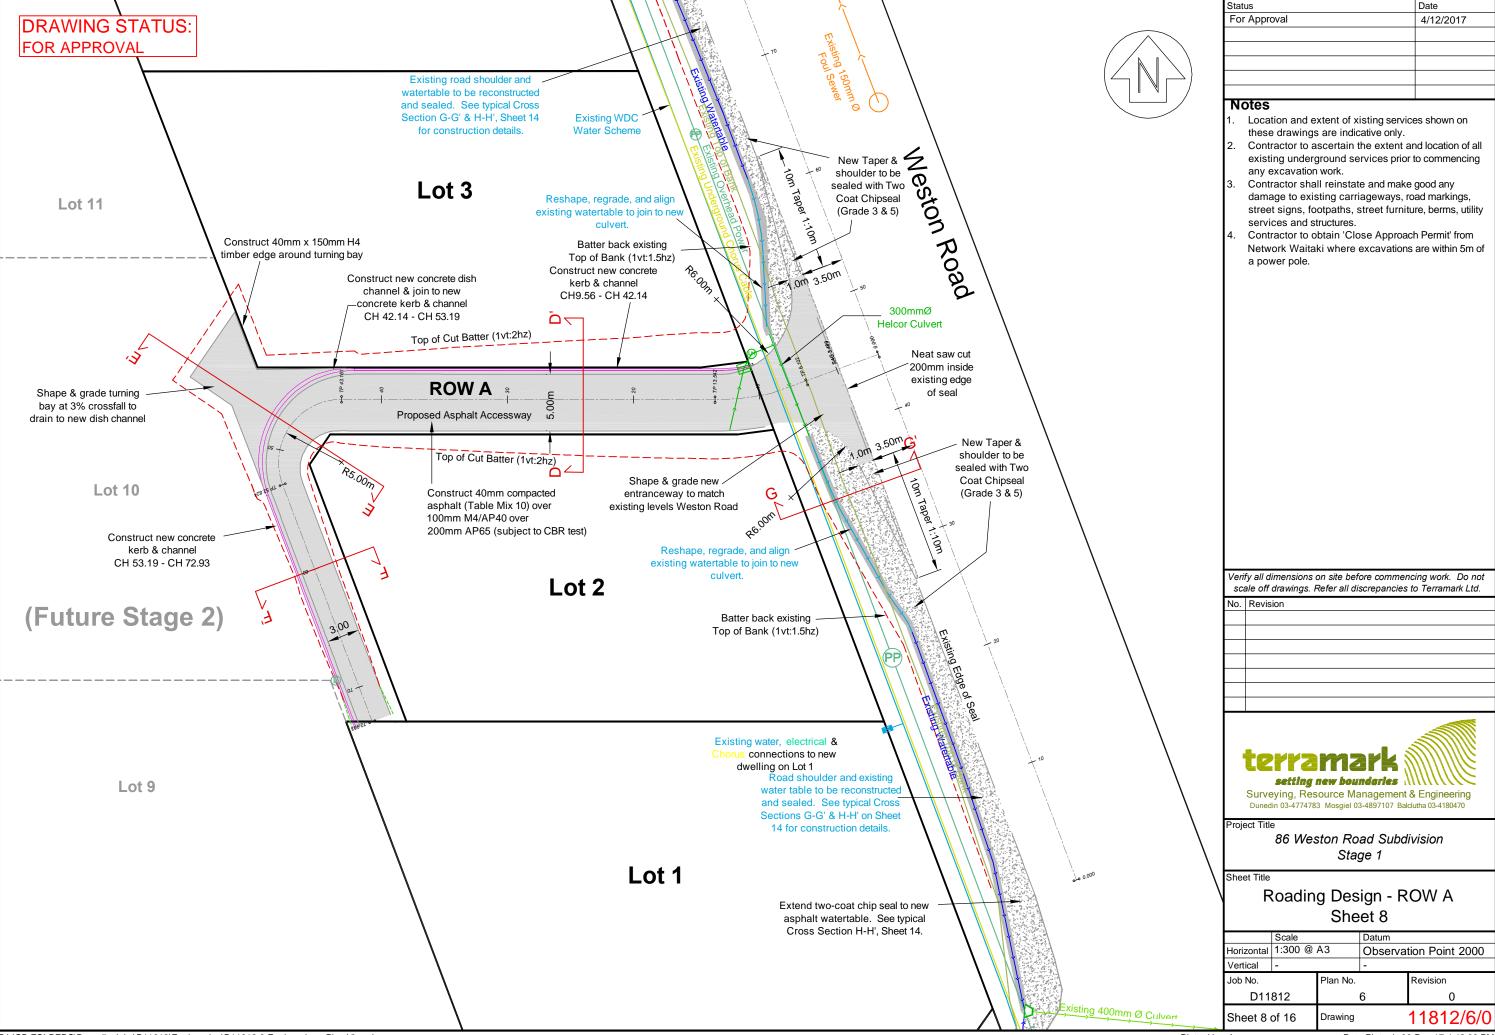

Engineering Dunedin 03-4774783 Mosgiel 03-4897107 Balclutha 03-4180470

Project Title

86 Weston Road Subdivision Stage 1

Sheet Title

## Stormwater Long Sections Sheet 6

|                       | Scale      |          | Datum                  |          |  |
|-----------------------|------------|----------|------------------------|----------|--|
| Horizontal            | 1:100 @ A3 |          | Observation Point 2000 |          |  |
| Vertical              | 1:100 @    | А3       | -                      |          |  |
| Job No.               |            | Plan No. |                        | Revision |  |
| D11                   | 812        |          | 6                      | 0        |  |
| Sheet 6 of 16 Drawing |            | D        | 11812/6/0              |          |  |





DRAWING STATUS: FOR APPROVAL



Longsection: ROW B

|                                                               |                                                    |