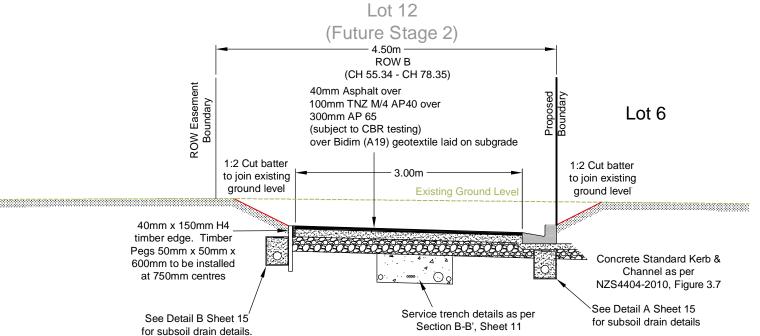

| ctions   |

# **DRAWING STATUS:** FOR APPROVAL



## To be constructed in Stage 2





**Cross Section F - F'** RL 78.00 CH 60.00

| Status       | Date      |
|--------------|-----------|
| For Approval | 4/12/2017 |
|              |           |
|              |           |
|              |           |
|              |           |
|              |           |

Notes

Verify all dimensions on site before commencing work. Do not scale off drawings. Refer all discrepancies to Terramark Ltd. No. Revision



Surveying, Resource Management & Engineering
Dunedin 03-4774783 Mosgiel 03-4897107 Balclutha 03-4180470

86 Weston Road Subdivision Stage 1

### ROW A & B Cross Sections Sheet 13

|                   | Scale    |         |                        | Datum     |  |  |
|-------------------|----------|---------|------------------------|-----