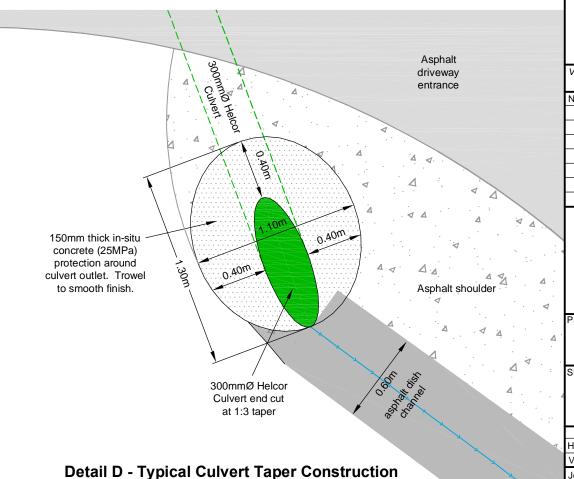

#### Notes

. Culvert and installation shall be in accordance with the 'Concrete Pipe selection and Installation Guide by the Concrete Pipe Association of Austalasia' HS2.

Verify all dimensions on site before commencing work. Do not scale off drawings. Refer all discrepancies to Terramark Ltd.

### Notes

. Culvert and installation shall be in accordance with the 'Concrete Pipe selection and Installation Guide by the Concrete Pipe Association of Austalasia' HS2.

Verify all dimensions on site before commencing work. Do not scale off drawings. Refer all discrepancies to Terramark Ltd.