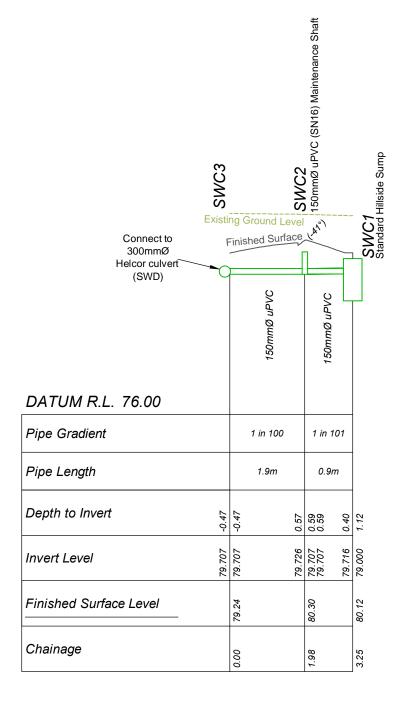

## Stormwater Long Sections Sheet 6

|                       | Scale      |          | Datum                  |          |  |
|-----------------------|------------|----------|------------------------|----------|--|
| Horizontal            | 1:100 @ A3 |          | Observation Point 2000 |          |  |
| Vertical              | 1:100 @    | А3       | -                      |          |  |
| Job No.               |            | Plan No. |                        | Revision |  |
| D11                   | 812        |          | 6                      | 0        |  |
| Sheet 6 of 16 Drawing |            | D        | 11812/6/0              |          |  |