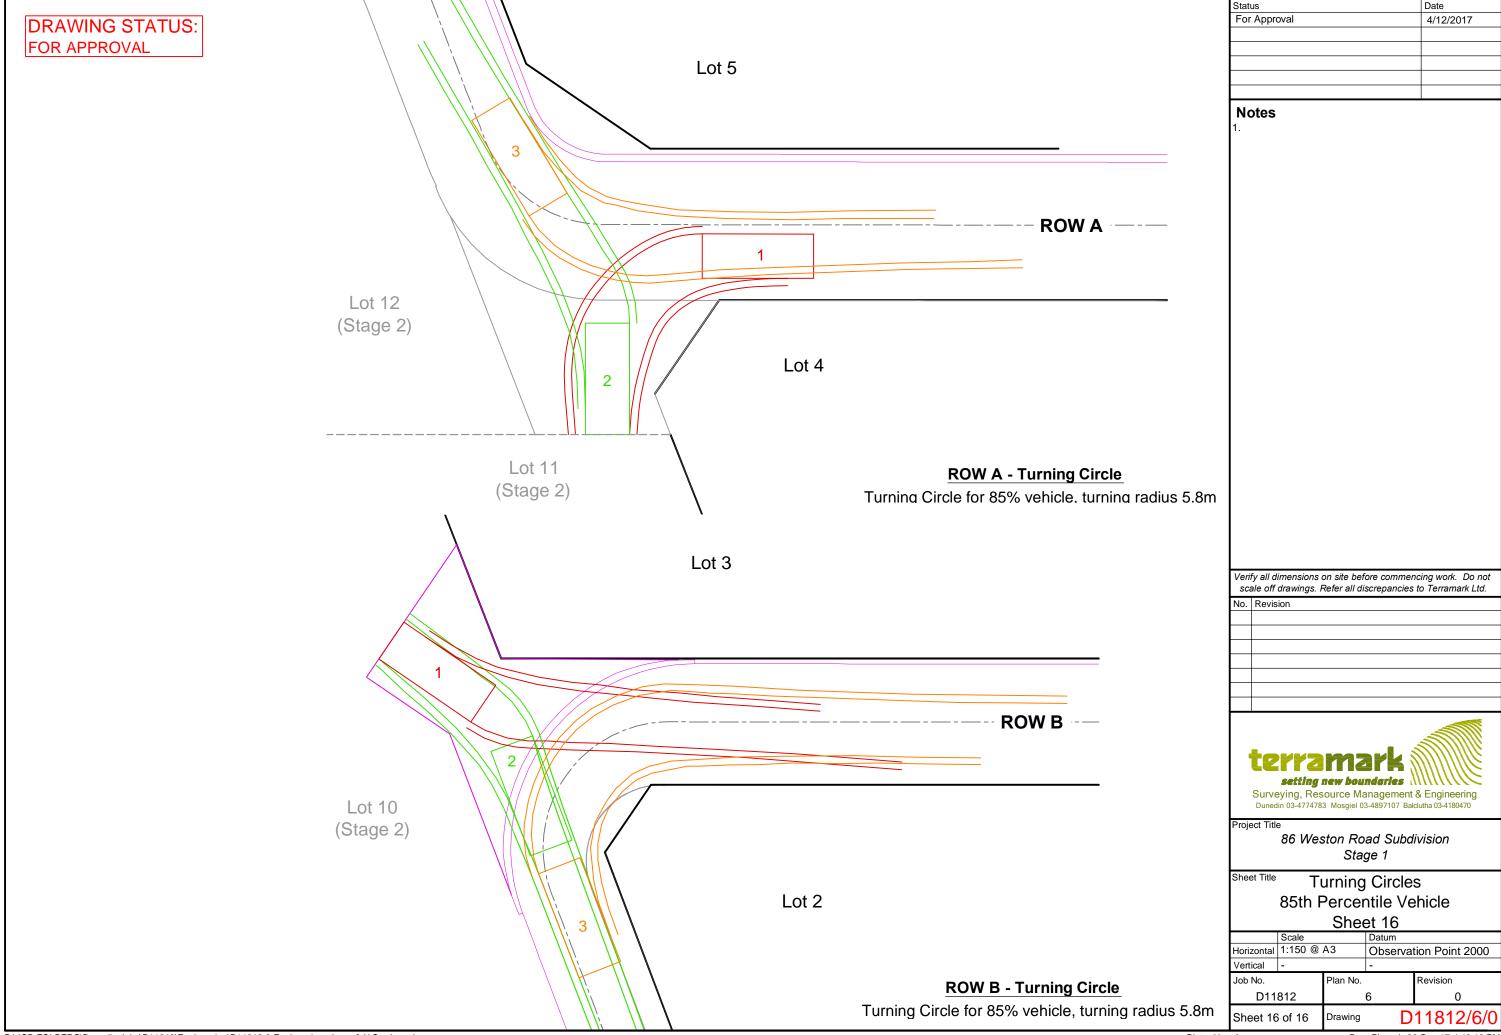

010, Reinforcing to-Figure 3 be 3xD12 bars, 50mm cover Asphalt Concrete Dish Channel M/4 AP40 200mm clean AP65 drainage chip Road Subgrade Filter fabric placed 70mm to trench perimeter → 0.30m -110mmØ perforated subsoil pipe

### **Detail C - Kerb & Channel Subsoil Drainage**

Scale 1:15



### **Detail B - Subsoil Drainage at Edge of Seal**

Scale 1:15



Scale 1:25

Notes

Date

4/12/2017

Note

Status

For Approval

Verify all dimensions on site before commencing work. Do not scale off drawings. Refer all discrepancies to Terramark Ltd.

No. Revision

terramark
setting new boundaries

Surveying, Resource Management & Engineering Dunedin 03-4774783 Mosgiel 03-4897107 Balclutha 03-4180470

roject litle

Scale

86 Weston Road Subdivision Stage 1

Sheet Title

Road Details Sheet 15

Datum