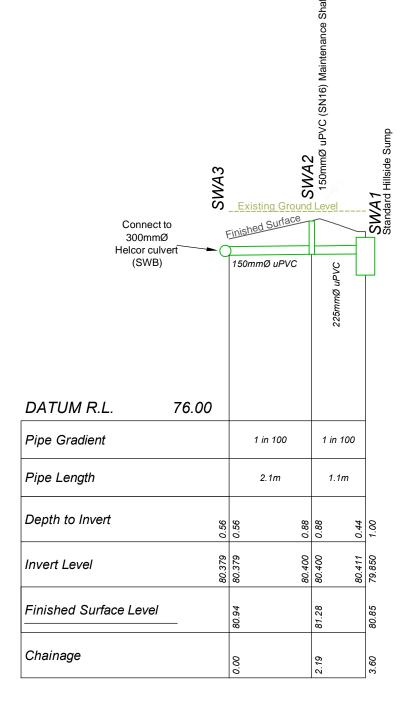

### Stormwater Long Section Sheet 5

|  |            | Scale      |          | Datum                  |          |
|--|------------|------------|----------|------------------------|----------|
|  | Horizontal | 1:100 @ A3 |          | Observation Point 2000 |          |
|  | Vertical   | 1:100 @ A3 |          | -                      |          |
|  | Job No.    |            | Plan No. |                        | Revision |
|  | D11812     |            |          | 6                      | 0        |
|  |            |            | D        | 11812/6/0              |          |