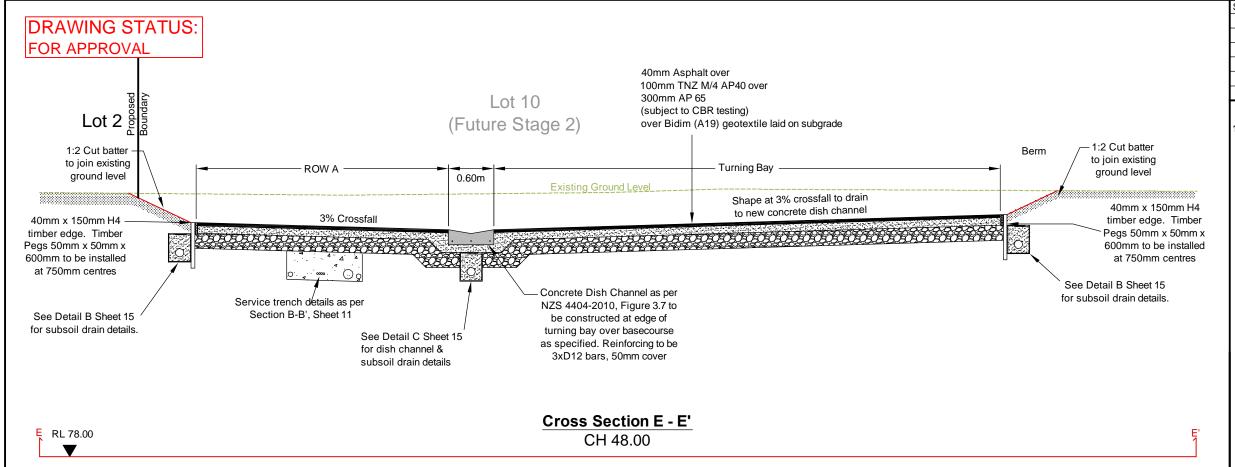

#### Notes

. Culvert and installation shall be in accordance with the 'Concrete Pipe selection and Installation Guide by the Concrete Pipe Association of Austalasia' HS2.

Verify all dimensions on site before commencing work. Do not scale off drawings. Refer all discrepancies to Terramark Ltd.