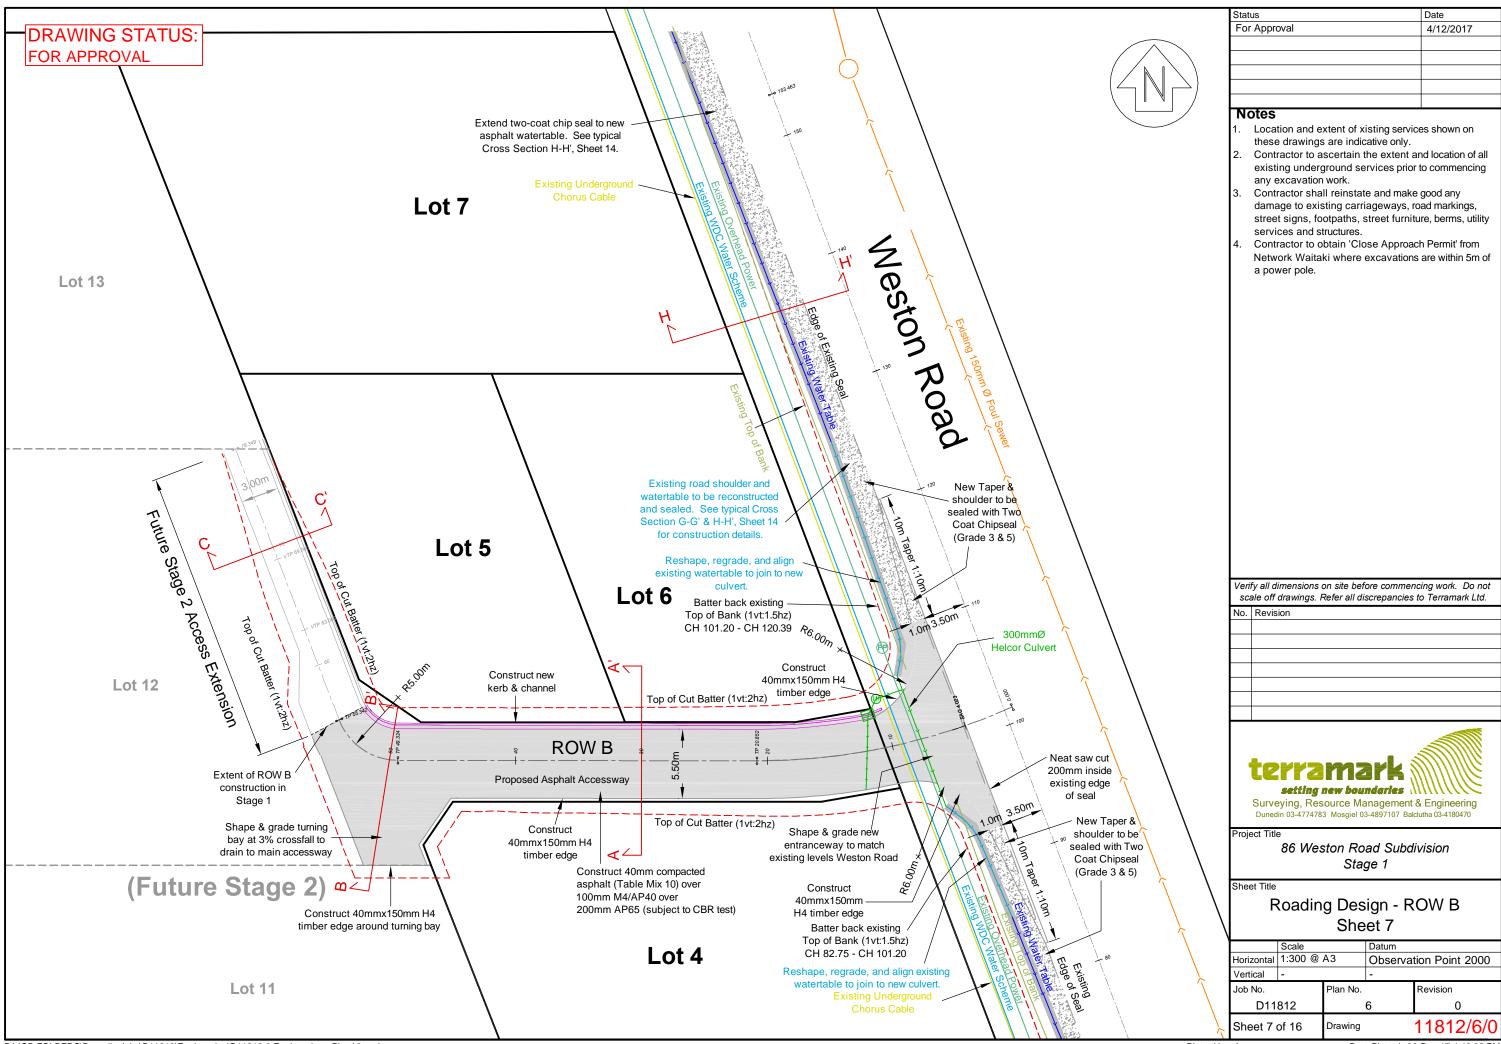

& Engineering Dunedin 03-4774783 Mosgiel 03-4897107 Balclutha 03-4180470

Project Title

86 Weston Road Subdivision Stage 1

Sheet Title

## Stormwater Long Sections Sheet 6

|                       | Scale      |          | Datum                  |          |  |
|-----------------------|------------|----------|------------------------|----------|--|
| Horizontal            | 1:100 @ A3 |          | Observation Point 2000 |          |  |
| Vertical              | 1:100 @    | А3       | -                      |          |  |
| Job No.               |            | Plan No. |                        | Revision |  |
| D11                   | 812        |          | 6                      | 0        |  |
| Sheet 6 of 16 Drawing |            | D        | 11812/6/0              |          |  |





DRAWING STATUS: FOR APPROVAL



Longsection: ROW B

|                                                               |                                                    |