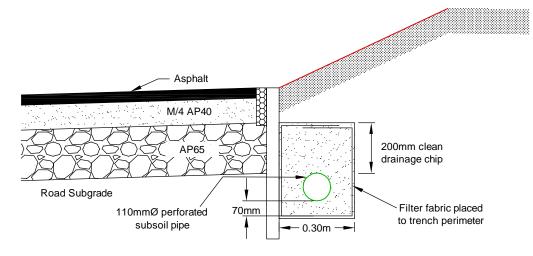

#### Notes

. Culvert and installation shall be in accordance with the 'Concrete Pipe selection and Installation Guide by the Concrete Pipe Association of Austalasia' HS2.

Verify all dimensions on site before commencing work. Do not scale off drawings. Refer all discrepancies to Terramark Ltd.

### Notes

. Culvert and installation shall be in accordance with the 'Concrete Pipe selection and Installation Guide by the Concrete Pipe Association of Austalasia' HS2.

Verify all dimensions on site before commencing work. Do not scale off drawings. Refer all discrepancies to Terramark Ltd.