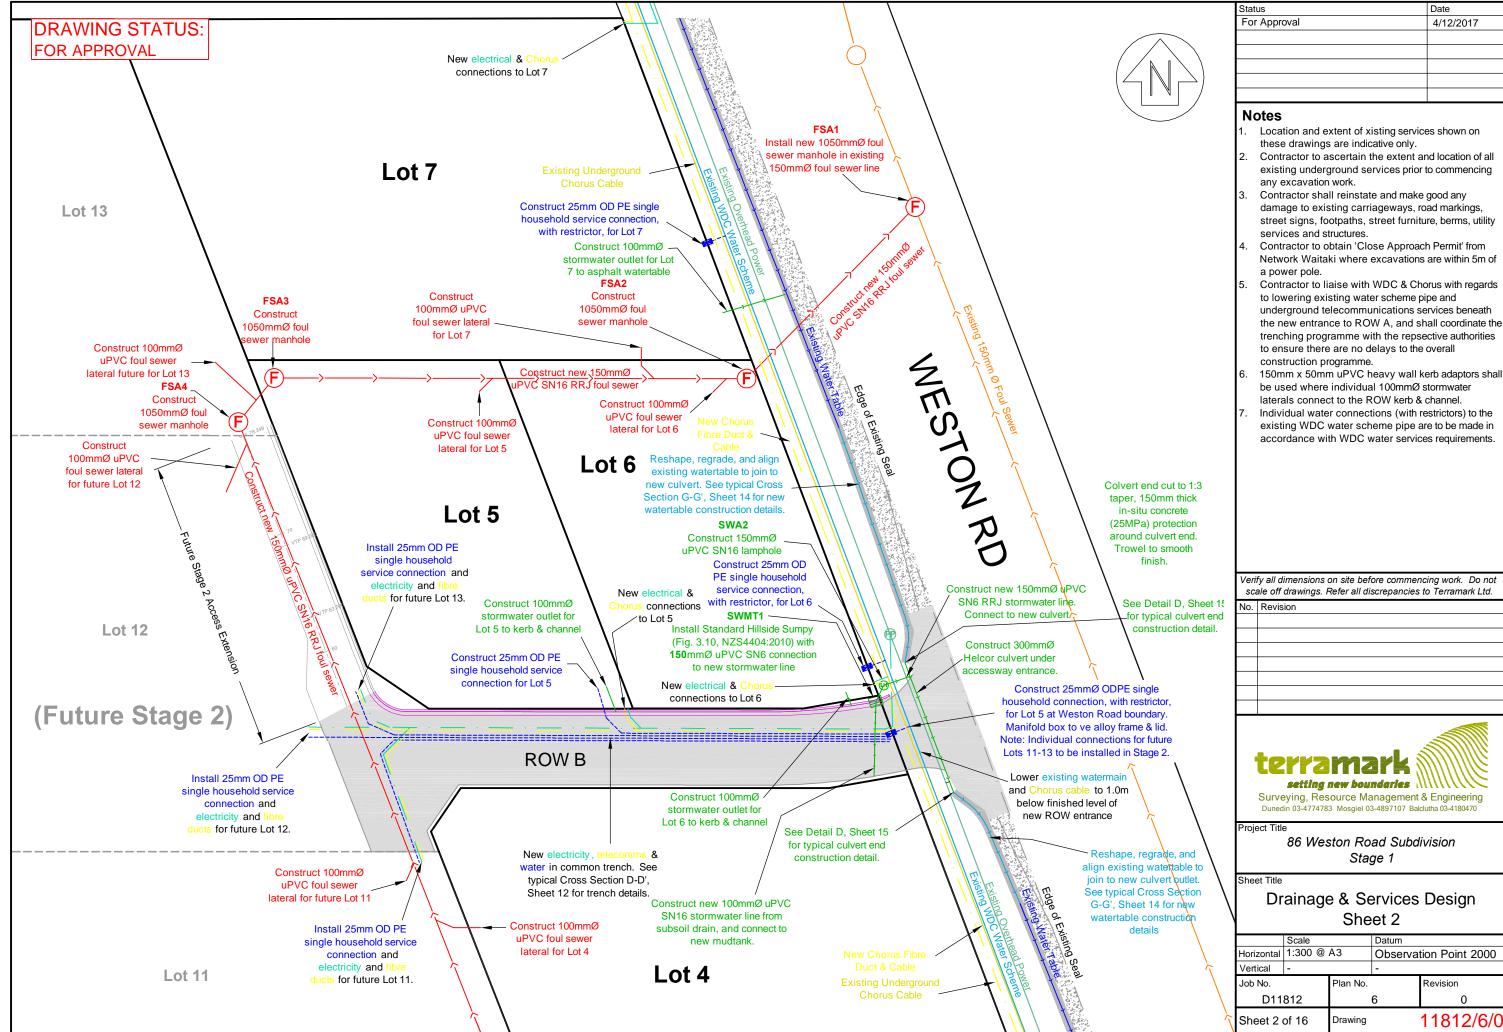

### **DRAWING STATUS:** FOR APPROVAL

| Status       | Date      |
|--------------|-----------|
| For Approval | 4/12/2017 |
|              |           |
|              |           |
|              |           |
|              |           |
|              |           |