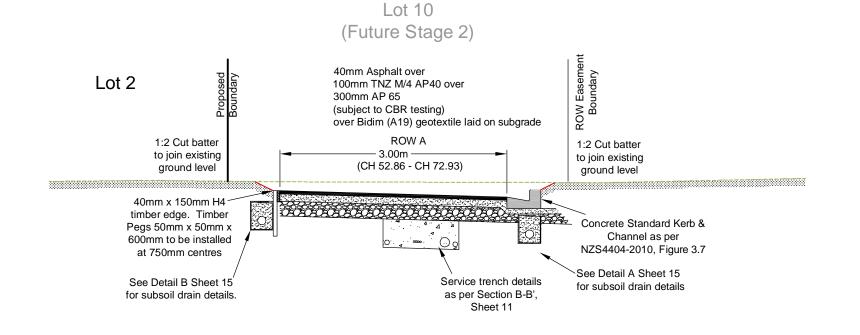

| ctions   |

# **DRAWING STATUS:** FOR APPROVAL



## To be constructed in Stage 2





**Cross Section F - F'** RL 78.00 CH 60.00

| Status       | Date      |
|--------------|-----------|
| For Approval | 4/12/2017 |
|              |           |
|              |           |
|              |           |
|              |           |
|              |           |

Notes

Verify all dimensions on site before commencing work. Do not scale off drawings. Refer all discrepancies to Terramark Ltd. No. Revision



Surveying, Resource Management & Engineering
Dunedin 03-4774783 Mosgiel 03-4897107 Balclutha 03-4180470

86 Weston Road Subdivision Stage 1

### ROW A & B Cross Sections Sheet 13

|                   | Scale    |         |                        | Datum     |  |  |
|-------------------|----------|---------|------------------------|-----------|--|--|
| Horizontal        | 1