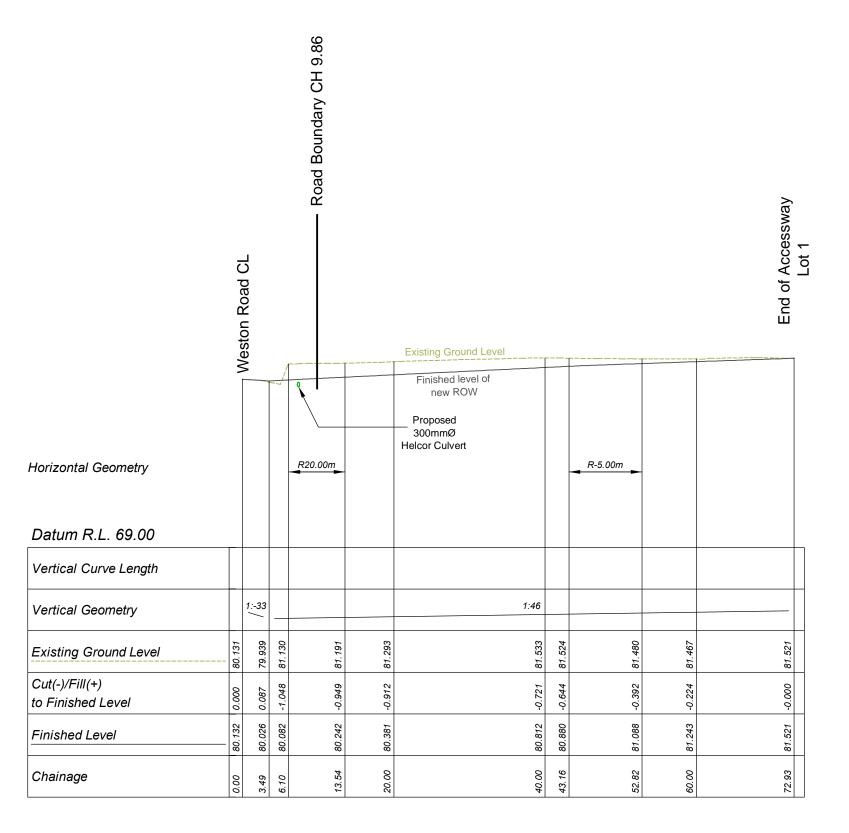

| iscrepancies iscrepancies iscrepancies and aries and Subd | & Engineering clutha 03-4180470                                   |

Sheet 9 of 16

D11812/6/0

DRAWING STATUS: FOR APPROVAL



Longsection: ROW A

| Notes                                                                                                                                                                                                           |