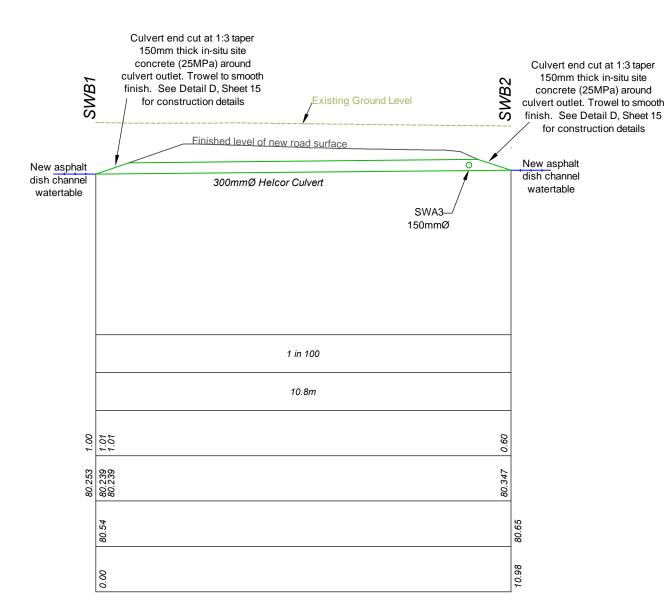

#### Notes

. Culvert and installation shall be in accordance with the 'Concrete Pipe selection and Installation Guide by the Concrete Pipe Association of Austalasia' HS2.

Verify all dimensions on site before commencing work. Do not scale off drawings. Refer all discrepancies to Terramark Ltd.