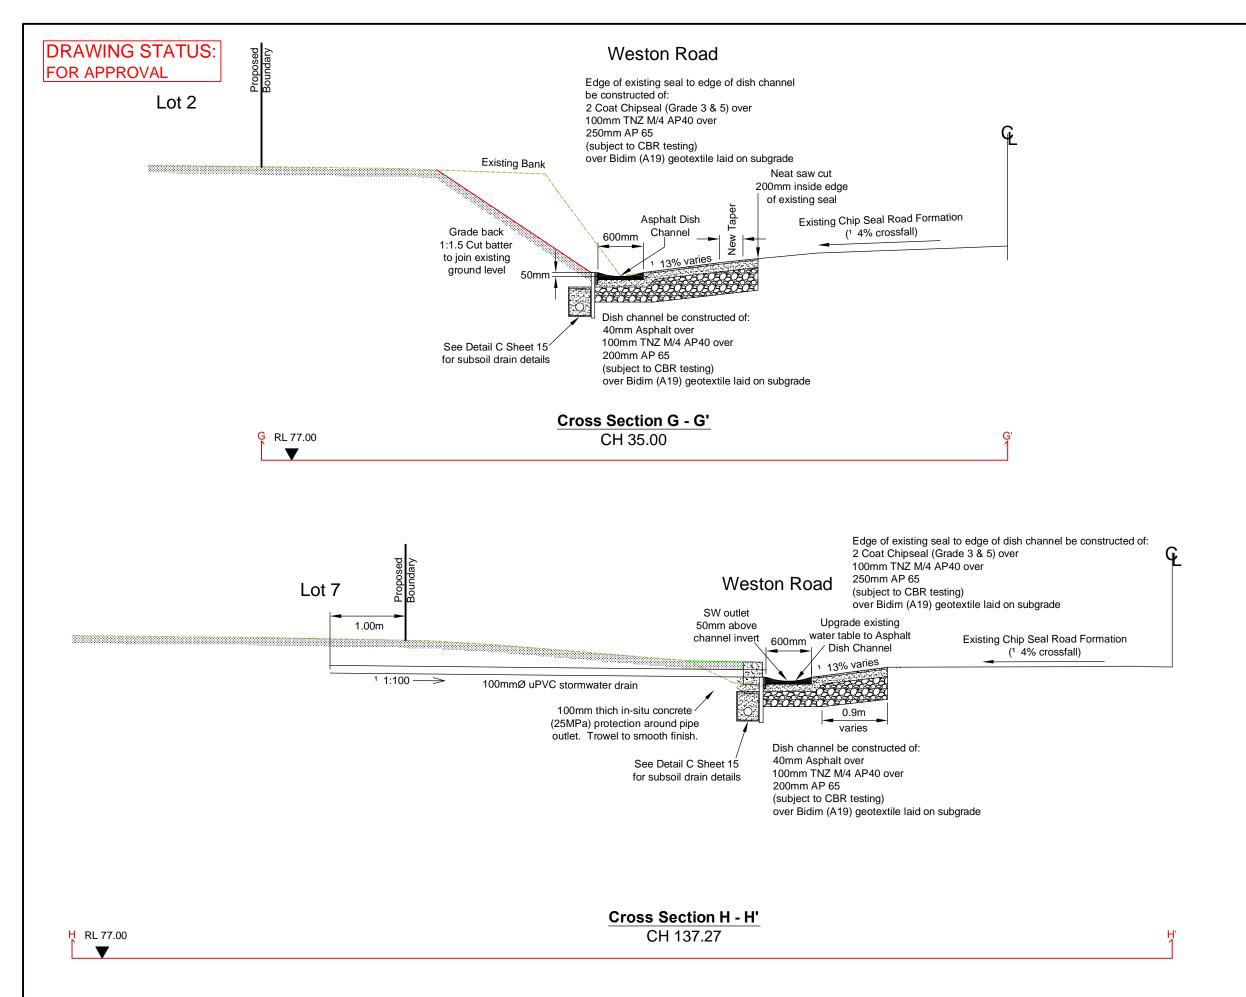

### **DRAWING STATUS:** FOR APPROVAL

| Status       | Date      |
|--------------|-----------|
| For Approval | 4/12/2017 |
|              |           |
|              |           |
|              |           |
|              |           |
|              |           |

# DRAWING STATUS: FOR APPROVAL

| Status       | Date      |
|--------------|-----------|
| For Approval | 4/12/2017 |
|              |           |
|              |           |
|              |           |
|              |           |
|              |           |