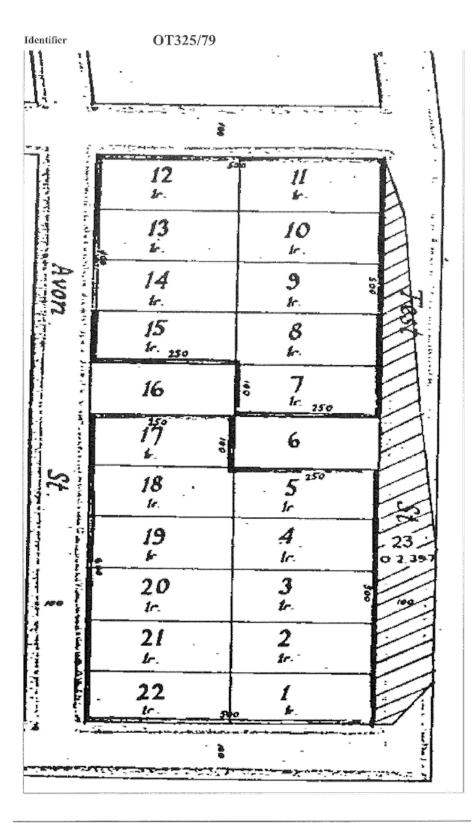

# RECORD OF TITLE UNDER LAND TRANSFER ACT 2017 FREEHOLD Search Copy

Identifier OT325/79 Land Registration District Date Issued 08 August 1947

 Estate
 Fee Simple

 Area
 2.0234 hectares more or less

 Legal Description
 Section 1-5, 7-15, 17-22 Block XXXI

 Town of Oamaru

#### **Registered Owners**

Waitaki District Council

#### Interests

245256 Order in Council consenting to the closing of portions of Test Street fronting Sections 1-5 and 7-11 inclusive - 30.4.1962 at 9.13 am

Pursuant to section 7 Waitaki District Council Reserves and Other Land Empowering Act 2013 the within land is vested in the Waitaki District Council as an endowment property for the purposes of aiding Waitaki District Council funds